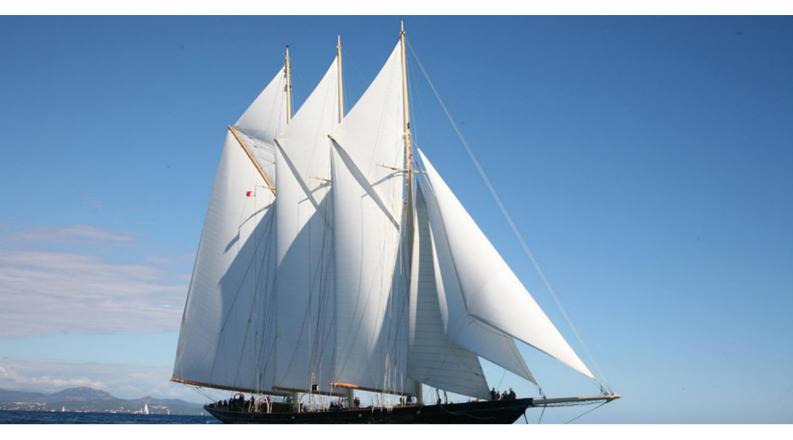

# **ATLANTIC**

Yacht Charter Details for 'Atlantic', the 64.4m Superyacht built by Van der Graaf

**SPECIFICATIONS** 

LENGTH

64.4m / 211'3

BEAM DRAFT 8.85m / 29' 5m / 16'5

YEAR REFIT 2010

CRUISING SPEED 9.5 Knots **ACCOMMODATION** 

### ATLANTIC YACHT CHARTER

Superyacht ATLANTIC was built in 2010 by Van der Graaf. She is a 64.4m / 211'3 Custom sail yacht with exterior design by William Garden and interior styling by Kastelein . Atlantic offers accommodation for up to 12 guests in 6 cabins with additional room for her crew of 11. She features a variety of amenities to ensure comfortable charter vacations, including Air Conditioning. She also carries an impressive collection of toys as listed below.