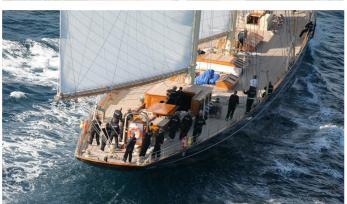

# **ATLANTIC**

Yacht Charter Details for 'Atlantic', the 64.4m Superyacht built by Van der Graaf

**SPECIFICATIONS** 

LENGTH

64.4m / 211'3

BEAM DRAFT 8.85m / 29' 5m / 16'5

YEAR REFIT 2010

CRUISING SPEED 9.5 Knots **ACCOMMODATION** 

### ATLANTIC YACHT CHARTER

Superyacht ATLANTIC was built in 2010 by Van der Graaf. She is a 64.4m / 211'3 Custom sail yacht with exterior design by William Garden and interior styling by Kastelein . Atlantic offers accommodation for up to 12 guests in 6 cabins with additional room for her crew of 11. She features a variety of amenities to ensure comfortable charter vacations, including Air Conditioning. She also carries an impressive collection of toys as listed below.