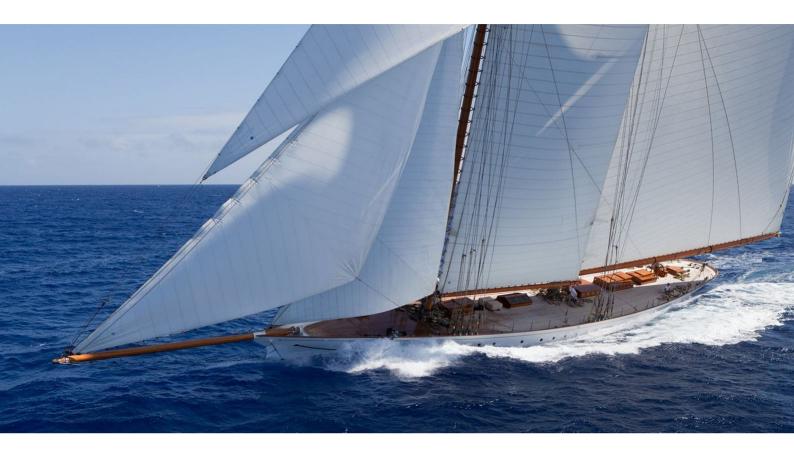

#### **ELENA YACHT CHARTER**

Superyacht ELENA was built in 2009 by Marin LuxurYachts. She is a 55m / 180'5 Custom sail yacht with exterior design by Herreshoff and interior styling by Steve McLaren . Elena offers accommodation for up to 8 guests in 4 cabins with additional room for her crew of 8. She features a variety of amenities to ensure comfortable charter vacations, including, Air Conditioning & WiFi connection on board. She also carries an impressive collection of toys as listed below.