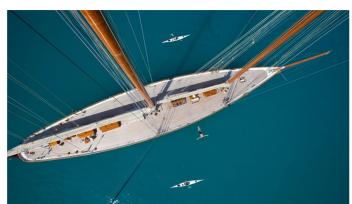

#### **ELENA YACHT CHARTER**

Superyacht ELENA was built in 2009 by Marin LuxurYachts. She is a 55m / 180'5 Custom sail yacht with exterior design by Herreshoff and interior styling by Steve McLaren . Elena offers accommodation for up to 8 guests in 4 cabins with additional room for her crew of 8. She features a variety of amenities to ensure comfortable charter vacations, including, Air Conditioning & WiFi connection on board. She also carries an impressive collection of toys as listed below.