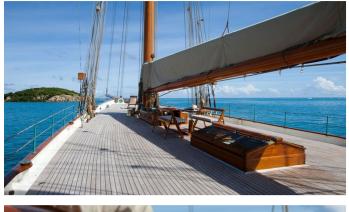

#### **ELENA YACHT CHARTER**

Superyacht ELENA was built in 2009 by Marin LuxurYachts. She is a 55m / 180'5 Custom sail yacht with exterior design by Herreshoff and interior styling by Steve McLaren . Elena offers accommodation for up to 8 guests in 4 cabins with additional room for her crew of 8. She features a variety of amenities to ensure comfortable charter vacations, including, Air Conditioning & WiFi connection on board. She also carries an impressive collection of toys as listed below.