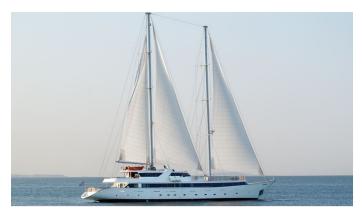

# PAN ORAMA II

Yacht Charter Details for 'Pan Orama II', the 50m Superyacht built by Elthom

**SPECIFICATIONS** 

**LENGTH** 50m / 164'1

BEAM DRAFT 11m / 36'1 4.5m / 14'9

YEAR REFIT 2004 2012

CRUISING SPEED 10 Knots

### PAN ORAMA II YACHT CHARTER

Superyacht PAN ORAMA II was built in 2004 by Elthom. She is a 50m / 164'1 Custom sail yacht with exterior design by N. Petihakis . Pan Orama II offers accommodation for up to 49 guests in 25 cabins with additional room for her crew of 16. She features a variety of amenities to ensure comfortable charter vacations. She also carries an impressive collection of toys as listed below.