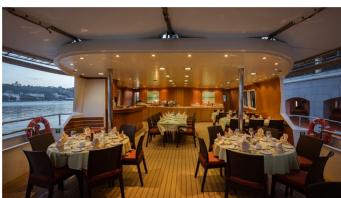

### PAN ORAMA II YACHT CHARTER

Superyacht PAN ORAMA II was built in 2004 by Elthom. She is a 50m / 164'1 Custom sail yacht with exterior design by N. Petihakis . Pan Orama II offers accommodation for up to 49 guests in 25 cabins with additional room for her crew of 16. She features a variety of amenities to ensure comfortable charter vacations. She also carries an impressive collection of toys as listed below.

#### PAN ORAMA II AMENITIES & TOYS

For a full up-to-date list of leisure facilities or amenities onboard Sail Yacht Pan Orama II please contact your Yacht Charter Broker prior to booking your vacation. If there is a particular water toy that you would like, but it is not listed, then it may be possible to rent this equipment for you.