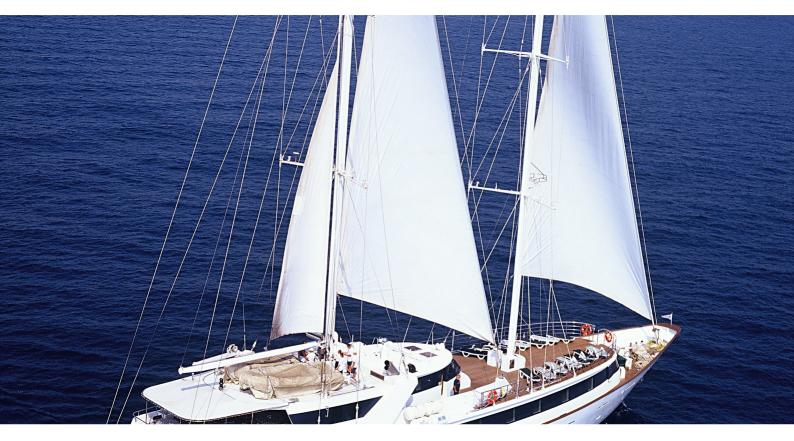

# PAN ORAMA II

Yacht Charter Details for 'Pan Orama II', the 50m Superyacht built by Elthom

**SPECIFICATIONS** 

**LENGTH** 50m / 164'1

BEAM DRAFT 11m / 36'1 4.5m / 14'9

YEAR REFIT 2004 2012

CRUISING SPEED 10 Knots

### PAN ORAMA II YACHT CHARTER

Superyacht PAN ORAMA II was built in 2004 by Elthom. She is a 50m / 164'1 Custom sail yacht with exterior design by N. Petihakis . Pan Orama II offers accommodation for up to 49 guests in 25 cabins with additional room for her crew of 16. She features a variety of amenities to ensure comfortable charter vacations. She also carries an impressive collection of toys as listed below.