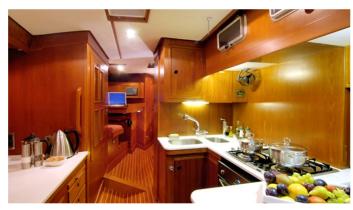

### MIDNIGHT SUN OF LONDON YACHT CHARTER

Superyacht MIDNIGHT SUN OF LONDON was built in 1982 by Baltic Yachts. She is a 24.62m / 80'9 sail yacht with exterior design by Doug Peterson . Midnight Sun of London offers accommodation for up to 6 guests in 3 cabins with additional room for her crew of 3. She features a variety of amenities to ensure comfortable charter vacations. She also carries an impressive collection of toys as listed below.