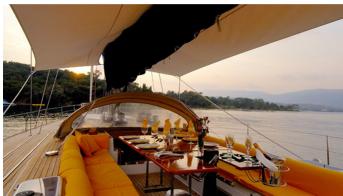

### MIDNIGHT SUN OF LONDON YACHT CHARTER

Superyacht MIDNIGHT SUN OF LONDON was built in 1982 by Baltic Yachts. She is a 24.62m / 80'9 sail yacht with exterior design by Doug Peterson . Midnight Sun of London offers accommodation for up to 6 guests in 3 cabins with additional room for her crew of 3. She features a variety of amenities to ensure comfortable charter vacations. She also carries an impressive collection of toys as listed below.