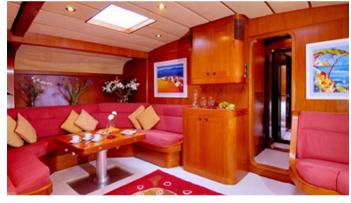

### MIDNIGHT SUN OF LONDON YACHT CHARTER

Superyacht MIDNIGHT SUN OF LONDON was built in 1982 by Baltic Yachts. She is a 24.62m / 80'9 sail yacht with exterior design by Doug Peterson . Midnight Sun of London offers accommodation for up to 6 guests in 3 cabins with additional room for her crew of 3. She features a variety of amenities to ensure comfortable charter vacations. She also carries an impressive collection of toys as listed below.