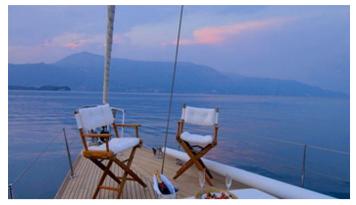

### MIDNIGHT SUN OF LONDON YACHT CHARTER

Superyacht MIDNIGHT SUN OF LONDON was built in 1982 by Baltic Yachts. She is a 24.62m / 80'9 sail yacht with exterior design by Doug Peterson . Midnight Sun of London offers accommodation for up to 6 guests in 3 cabins with additional room for her crew of 3. She features a variety of amenities to ensure comfortable charter vacations. She also carries an impressive collection of toys as listed below.