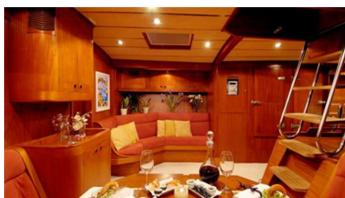

### MIDNIGHT SUN OF LONDON YACHT CHARTER

Superyacht MIDNIGHT SUN OF LONDON was built in 1982 by Baltic Yachts. She is a 24.62m / 80'9 sail yacht with exterior design by Doug Peterson . Midnight Sun of London offers accommodation for up to 6 guests in 3 cabins with additional room for her crew of 3. She features a variety of amenities to ensure comfortable charter vacations. She also carries an impressive collection of toys as listed below.