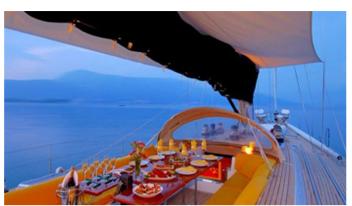

### MIDNIGHT SUN OF LONDON YACHT CHARTER

Superyacht MIDNIGHT SUN OF LONDON was built in 1982 by Baltic Yachts. She is a 24.62m / 80'9 sail yacht with exterior design by Doug Peterson . Midnight Sun of London offers accommodation for up to 6 guests in 3 cabins with additional room for her crew of 3. She features a variety of amenities to ensure comfortable charter vacations. She also carries an impressive collection of toys as listed below.