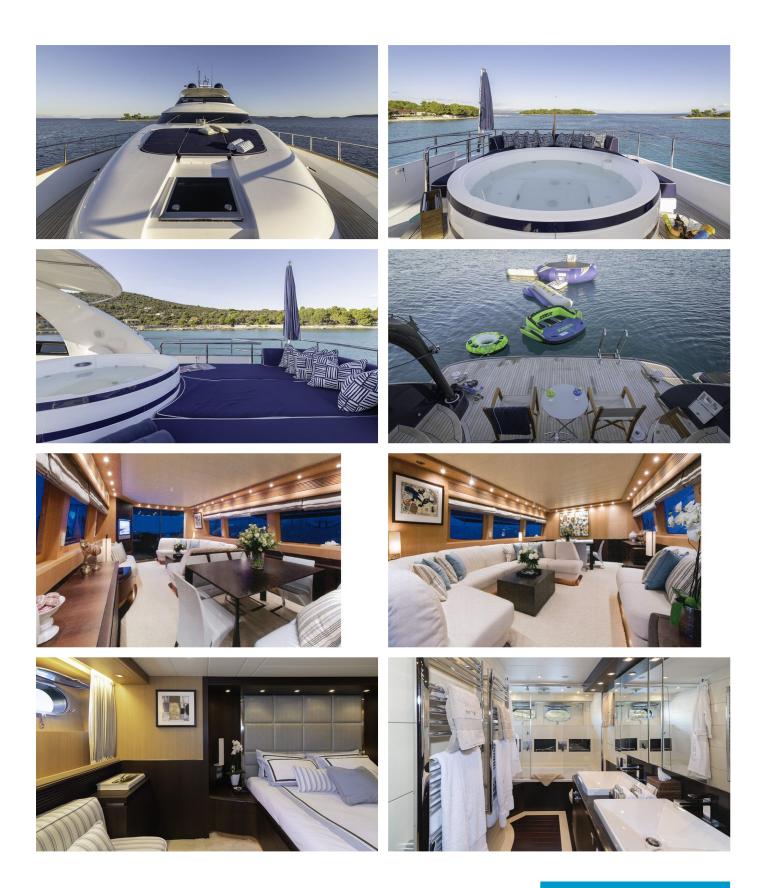

### ASHA YACHT CHARTER

Superyacht ASHA was built in 2006 by Fipa - Maiora. She is a 27.99m / 91'10 motor yacht with exterior design by Roberto Del Re and interior styling by Roberto Del Re . Asha offers accommodation for up to 9 guests in 4 cabins with additional room for her crew of 4. She features a variety of amenities to ensure comfortable charter vacations, including, Air Conditioning, WiFi connection on board, Deck Jacuzzi & Stabilizers at Anchor. She also carries an impressive collection of toys as listed below.