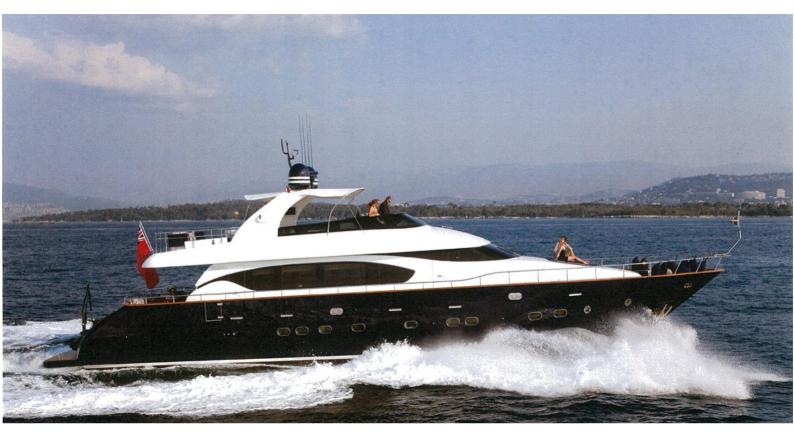

### ASHA YACHT CHARTER

Superyacht ASHA was built in 2006 by Fipa - Maiora. She is a 27.99m / 91'10 motor yacht with exterior design by Roberto Del Re and interior styling by Roberto Del Re . Asha offers accommodation for up to 9 guests in 4 cabins with additional room for her crew of 4. She features a variety of amenities to ensure comfortable charter vacations, including, Air Conditioning, WiFi connection on board, Deck Jacuzzi & Stabilizers at Anchor. She also carries an impressive collection of toys as listed below.