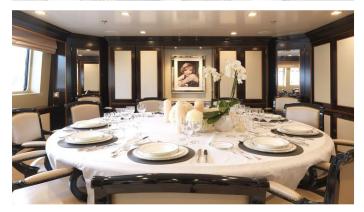

#### THE WELLESLEY YACHT CHARTER

Superyacht THE WELLESLEY was built in 1993 by Oceanco. She is a 56.2m / 184'5 motor yacht with exterior design by Gerhard Gilgenast and interior styling by Donald Starkey. The Wellesley offers accommodation for up to 12 guests in 6 cabins with additional room for her crew of 12. She features a variety of amenities to ensure comfortable charter vacations, including, Air Conditioning, Deck Jacuzzi, WiFi connection on board, Gym/exercise equipment, Stabilisers underway & Stabilizers at Anchor. She also carries an impressive collection of toys as listed below.