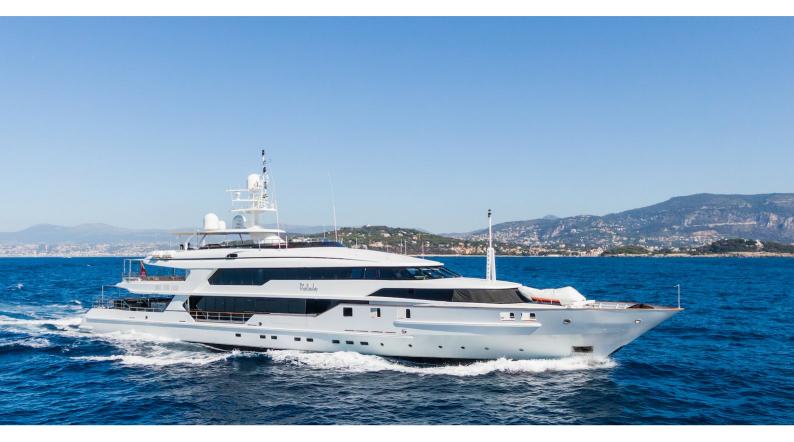

# THE WELLESLEY

Yacht Charter Details for 'The Wellesley', the 56.2m Superyacht built by Oceanco

**SPECIFICATIONS** 

LENGTH

56.2m / 184'5

BEAM DRAFT 9.14m / 30' 3.1m / 10'2

YEAR REFIT 1993 2016

**CRUISING SPEED** 

#### THE WELLESLEY YACHT CHARTER

Superyacht THE WELLESLEY was built in 1993 by Oceanco. She is a 56.2m / 184'5 motor yacht with exterior design by Gerhard Gilgenast and interior styling by Donald Starkey. The Wellesley offers accommodation for up to 12 guests in 6 cabins with additional room for her crew of 12. She features a variety of amenities to ensure comfortable charter vacations, including, Air Conditioning, Deck Jacuzzi, WiFi connection on board, Gym/exercise equipment, Stabilisers underway & Stabilizers at Anchor. She also carries an impressive collection of toys as listed below.