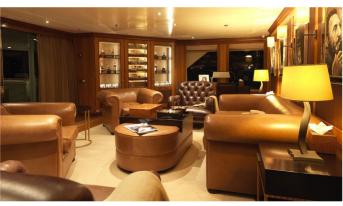

#### THE WELLESLEY YACHT CHARTER

Superyacht THE WELLESLEY was built in 1993 by Oceanco. She is a 56.2m / 184'5 motor yacht with exterior design by Gerhard Gilgenast and interior styling by Donald Starkey. The Wellesley offers accommodation for up to 12 guests in 6 cabins with additional room for her crew of 12. She features a variety of amenities to ensure comfortable charter vacations, including, Air Conditioning, Deck Jacuzzi, WiFi connection on board, Gym/exercise equipment, Stabilisers underway & Stabilizers at Anchor. She also carries an impressive collection of toys as listed below.