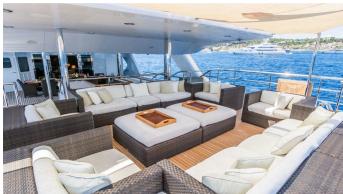

#### THE WELLESLEY YACHT CHARTER

Superyacht THE WELLESLEY was built in 1993 by Oceanco. She is a 56.2m / 184'5 motor yacht with exterior design by Gerhard Gilgenast and interior styling by Donald Starkey. The Wellesley offers accommodation for up to 12 guests in 6 cabins with additional room for her crew of 12. She features a variety of amenities to ensure comfortable charter vacations, including, Air Conditioning, Deck Jacuzzi, WiFi connection on board, Gym/exercise equipment, Stabilisers underway & Stabilizers at Anchor. She also carries an impressive collection of toys as listed below.