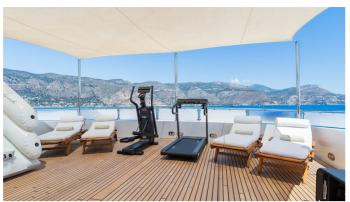

#### THE WELLESLEY YACHT CHARTER

Superyacht THE WELLESLEY was built in 1993 by Oceanco. She is a 56.2m / 184'5 motor yacht with exterior design by Gerhard Gilgenast and interior styling by Donald Starkey. The Wellesley offers accommodation for up to 12 guests in 6 cabins with additional room for her crew of 12. She features a variety of amenities to ensure comfortable charter vacations, including, Air Conditioning, Deck Jacuzzi, WiFi connection on board, Gym/exercise equipment, Stabilisers underway & Stabilizers at Anchor. She also carries an impressive collection of toys as listed below.

#### THE WELLESLEY AMENITIES & TOYS

Jacuzzi

Stabilizers Underway

Wi-Fi

**Ipod Docking** 

At-Anchor Stabilizers

Deck Jacuzzi

Gym