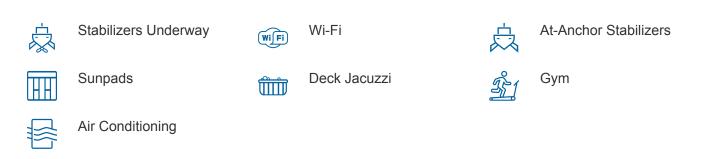

## STEEL YACHT CHARTER

Superyacht STEEL was built in 2009 by Pendennis. She is a 54.9m / 180'1 motor yacht with exterior design by Liebowitz & Pritchard and interior styling by Liebowitz & Pritchard . Steel offers accommodation for up to 12 guests in 7 cabins with additional room for her crew of 11. She features a variety of amenities to ensure comfortable charter vacations, including, Air Conditioning, WiFi connection on board, Gym/exercise equipment, Stabilisers underway, Deck Jacuzzi & Stabilizers at Anchor. She also carries an impressive collection of toys as listed below.

## STEEL AMENITIES & TOYS

For a full up-to-date list of leisure facilities or amenities onboard Motor Yacht Steel please contact your Yacht Charter Broker prior to booking your vacation. If there is a particular water toy that you would like, but it is not listed, then it may be possible to rent this equipment for you.