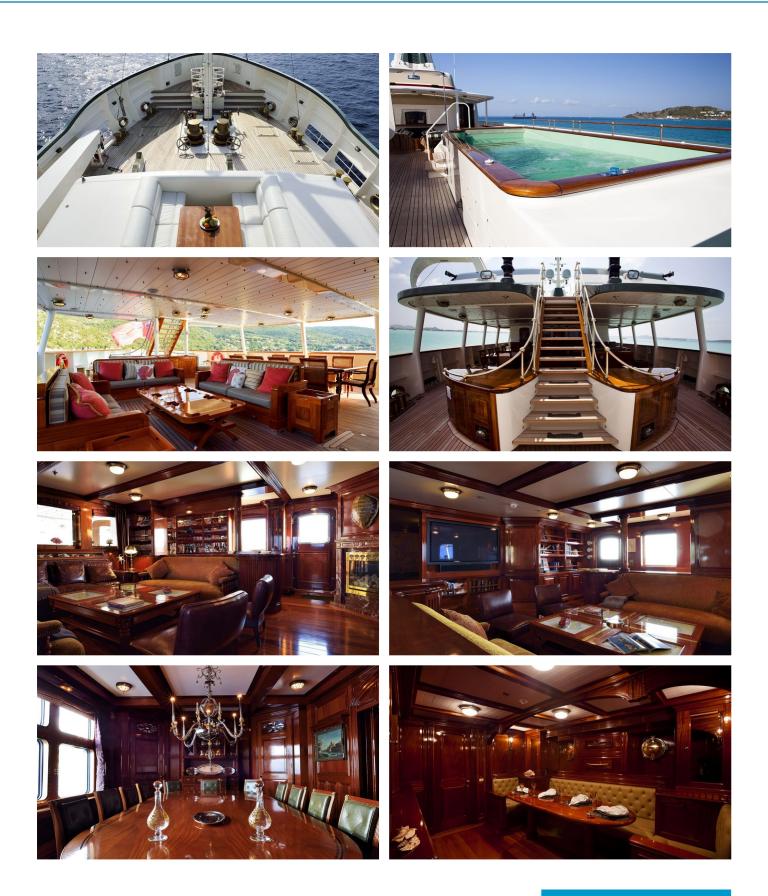

## STEEL YACHT CHARTER

Superyacht STEEL was built in 2009 by Pendennis. She is a 54.9m / 180'1 motor yacht with exterior design by Liebowitz & Pritchard and interior styling by Liebowitz & Pritchard . Steel offers accommodation for up to 12 guests in 7 cabins with additional room for her crew of 11. She features a variety of amenities to ensure comfortable charter vacations, including, Air Conditioning, WiFi connection on board, Gym/exercise equipment, Stabilisers underway, Deck Jacuzzi & Stabilizers at Anchor. She also carries an impressive collection of toys as listed below.