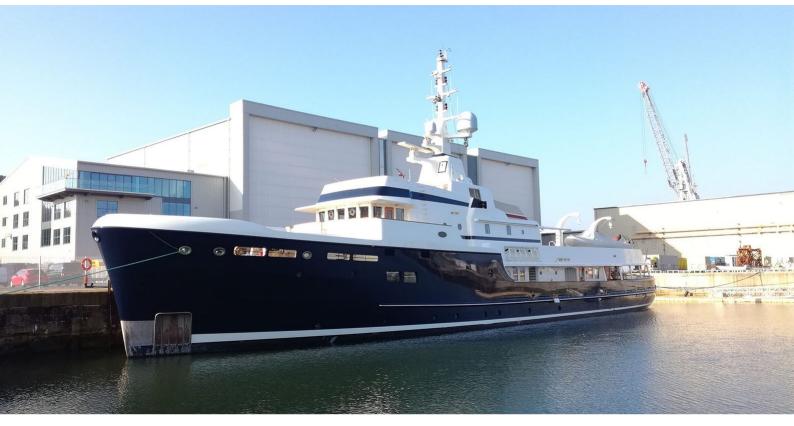

# STEEL

Yacht Charter Details for 'Steel', the 54.9m Superyacht built by Pendennis

## STEEL YACHT CHARTER

Superyacht STEEL was built in 2009 by Pendennis. She is a 54.9m / 180'1 motor yacht with exterior design by Liebowitz & Pritchard and interior styling by Liebowitz & Pritchard . Steel offers accommodation for up to 12 guests in 7 cabins with additional room for her crew of 11. She features a variety of amenities to ensure comfortable charter vacations, including, Air Conditioning, WiFi connection on board, Gym/exercise equipment, Stabilisers underway, Deck Jacuzzi & Stabilizers at Anchor. She also carries an impressive collection of toys as listed below.