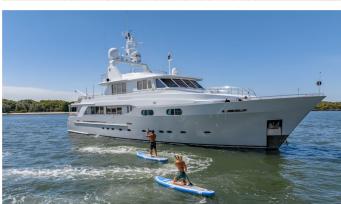

# **PLEIADES II**

Yacht Charter Details for 'Pleiades II', the 33.65m Superyacht built by Kingship

**SPECIFICATIONS** 

LENGTH

33.65m / 110'5

BEAM DRAFT 8.15m / 26'9 2.2m / 7'3

YEAR REFIT 2007 2019

CRUISING SPEED

### PLEIADES II YACHT CHARTER

Superyacht PLEIADES II was built in 2007 by Kingship. She is a 33.65m / 110'5 motor yacht with exterior design by Pieter Beeldsnijder Design and interior styling by Luiz de Basto Designs . Pleiades II offers accommodation for up to 12 guests in 5 cabins with additional room for her crew of 6. She features a variety of amenities to ensure comfortable charter vacations. She also carries an impressive collection of toys as listed below.