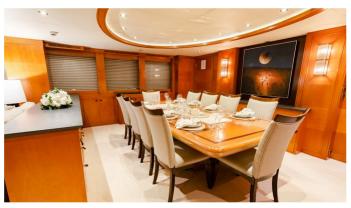

### PLEIADES II YACHT CHARTER

Superyacht PLEIADES II was built in 2007 by Kingship. She is a 33.65m / 110'5 motor yacht with exterior design by Pieter Beeldsnijder Design and interior styling by Luiz de Basto Designs . Pleiades II offers accommodation for up to 12 guests in 5 cabins with additional room for her crew of 6. She features a variety of amenities to ensure comfortable charter vacations. She also carries an impressive collection of toys as listed below.

#### PLEIADES II AMENITIES & TOYS

Portuguese Bridge

Sun Deck

Wi-Fi

Deck Jacuzzi

Air Conditioning

For a full up-to-date list of leisure facilities or amenities onboard Motor Yacht Pleiades II please contact your Yacht Charter Broker prior to booking your vacation. If there is a particular water toy that you would like, but it is not listed, then it may be possible to rent this equipment for you.