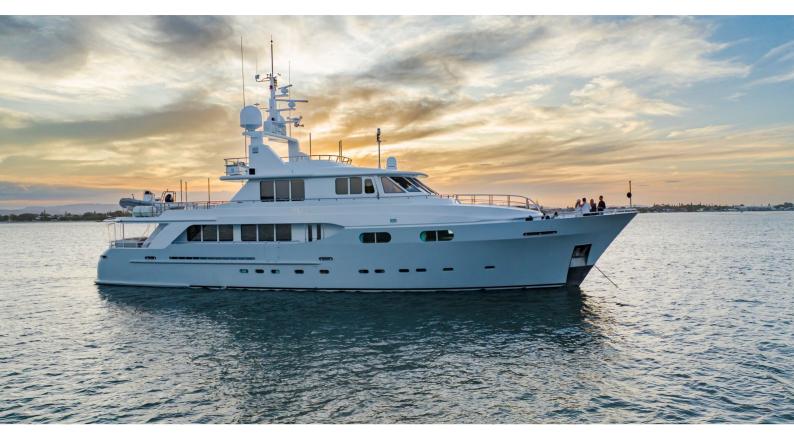

# **PLEIADES II**

Yacht Charter Details for 'Pleiades II', the 33.65m Superyacht built by Kingship

**SPECIFICATIONS** 

LENGTH

33.65m / 110'5

BEAM DRAFT 8.15m / 26'9 2.2m / 7'3

YEAR REFIT 2007 2019

CRUISING SPEED

### PLEIADES II YACHT CHARTER

Superyacht PLEIADES II was built in 2007 by Kingship. She is a 33.65m / 110'5 motor yacht with exterior design by Pieter Beeldsnijder Design and interior styling by Luiz de Basto Designs . Pleiades II offers accommodation for up to 12 guests in 5 cabins with additional room for her crew of 6. She features a variety of amenities to ensure comfortable charter vacations. She also carries an impressive collection of toys as listed below.