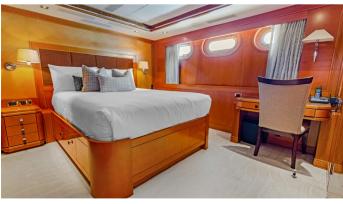

### PLEIADES II YACHT CHARTER

Superyacht PLEIADES II was built in 2007 by Kingship. She is a 33.65m / 110'5 motor yacht with exterior design by Pieter Beeldsnijder Design and interior styling by Luiz de Basto Designs . Pleiades II offers accommodation for up to 12 guests in 5 cabins with additional room for her crew of 6. She features a variety of amenities to ensure comfortable charter vacations. She also carries an impressive collection of toys as listed below.