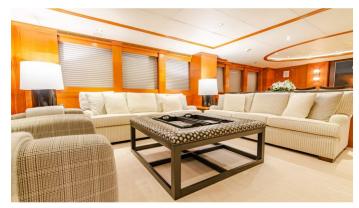

### PLEIADES II YACHT CHARTER

Superyacht PLEIADES II was built in 2007 by Kingship. She is a 33.65m / 110'5 motor yacht with exterior design by Pieter Beeldsnijder Design and interior styling by Luiz de Basto Designs . Pleiades II offers accommodation for up to 12 guests in 5 cabins with additional room for her crew of 6. She features a variety of amenities to ensure comfortable charter vacations. She also carries an impressive collection of toys as listed below.

#### PLEIADES II AMENITIES & TOYS

Portuguese Bridge

Sun Deck

Wi-Fi

Deck Jacuzzi

Air Conditioning

For a full up-to-date list of leisure facilities or amenities onboard Motor Yacht Pleiades II please contact your Yacht Charter Broker prior to booking your vacation. If there is a particular water toy that you would like, but it is not listed, then it may be possible to rent this equipment for you.