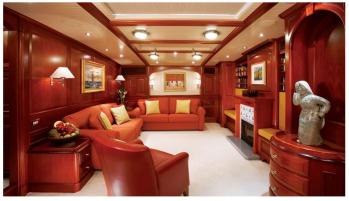

#### METEOR YACHT CHARTER

Superyacht METEOR was built in 2007 by Royal Huisman. She is a 51.59m / 169'3 Royal Huisman 45m Long Range Cuiser sail yacht with exterior design by , John G. Alden & John Munford and interior styling by , John Munford & Pauline Nunns . Meteor offers accommodation for up to 6 guests in 3 cabins with additional room for her crew of 12. She features a variety of amenities to ensure comfortable charter vacations, including, Air Conditioning & WiFi connection on board. She also carries an impressive collection of toys as listed below.