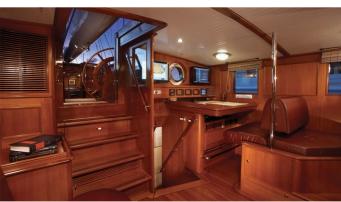

#### METEOR YACHT CHARTER

Superyacht METEOR was built in 2007 by Royal Huisman. She is a 51.59m / 169'3 Royal Huisman 45m Long Range Cuiser sail yacht with exterior design by , John G. Alden & John Munford and interior styling by , John Munford & Pauline Nunns . Meteor offers accommodation for up to 6 guests in 3 cabins with additional room for her crew of 12. She features a variety of amenities to ensure comfortable charter vacations, including, Air Conditioning & WiFi connection on board. She also carries an impressive collection of toys as listed below.