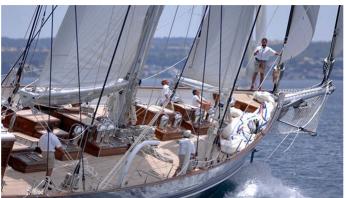

#### METEOR YACHT CHARTER

Superyacht METEOR was built in 2007 by Royal Huisman. She is a 51.59m / 169'3 Royal Huisman 45m Long Range Cuiser sail yacht with exterior design by , John G. Alden & John Munford and interior styling by , John Munford & Pauline Nunns . Meteor offers accommodation for up to 6 guests in 3 cabins with additional room for her crew of 12. She features a variety of amenities to ensure comfortable charter vacations, including, Air Conditioning & WiFi connection on board. She also carries an impressive collection of toys as listed below.