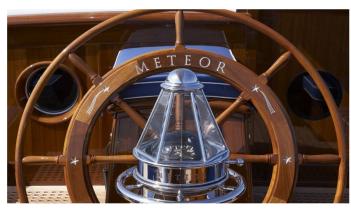

# **METEOR**

Yacht Charter Details for 'Meteor', the 51.59m Superyacht built by Royal Huisman

**SPECIFICATIONS** 

LENGTH

51.59m / 169'3

BEAM DRAFT

9.24m / 30'4 4.45m / 14'7

YEAR REFIT 2007 2017

#### METEOR YACHT CHARTER

Superyacht METEOR was built in 2007 by Royal Huisman. She is a 51.59m / 169'3 Royal Huisman 45m Long Range Cuiser sail yacht with exterior design by , John G. Alden & John Munford and interior styling by , John Munford & Pauline Nunns . Meteor offers accommodation for up to 6 guests in 3 cabins with additional room for her crew of 12. She features a variety of amenities to ensure comfortable charter vacations, including, Air Conditioning & WiFi connection on board. She also carries an impressive collection of toys as listed below.