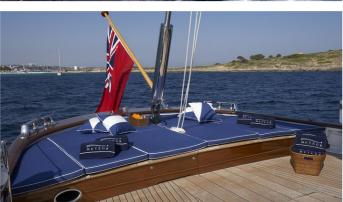

# **METEOR**

Yacht Charter Details for 'Meteor', the 51.59m Superyacht built by Royal Huisman

**SPECIFICATIONS** 

LENGTH

51.59m / 169'3

BEAM DRAFT

9.24m / 30'4 4.45m / 14'7

YEAR REFIT 2007 2017

#### METEOR YACHT CHARTER

Superyacht METEOR was built in 2007 by Royal Huisman. She is a 51.59m / 169'3 Royal Huisman 45m Long Range Cuiser sail yacht with exterior design by , John G. Alden & John Munford and interior styling by , John Munford & Pauline Nunns . Meteor offers accommodation for up to 6 guests in 3 cabins with additional room for her crew of 12. She features a variety of amenities to ensure comfortable charter vacations, including, Air Conditioning & WiFi connection on board. She also carries an impressive collection of toys as listed below.