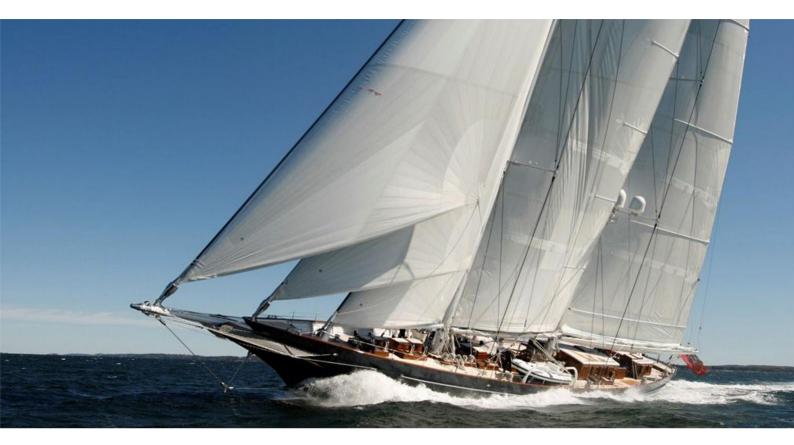

# **METEOR**

Yacht Charter Details for 'Meteor', the 51.59m Superyacht built by Royal Huisman

**SPECIFICATIONS** 

LENGTH

51.59m / 169'3

BEAM DRAFT

9.24m / 30'4 4.45m / 14'7

YEAR REFIT 2007 2017

#### METEOR YACHT CHARTER

Superyacht METEOR was built in 2007 by Royal Huisman. She is a 51.59m / 169'3 Royal Huisman 45m Long Range Cuiser sail yacht with exterior design by , John G. Alden & John Munford and interior styling by , John Munford & Pauline Nunns . Meteor offers accommodation for up to 6 guests in 3 cabins with additional room for her crew of 12. She features a variety of amenities to ensure comfortable charter vacations, including, Air Conditioning & WiFi connection on board. She also carries an impressive collection of toys as listed below.