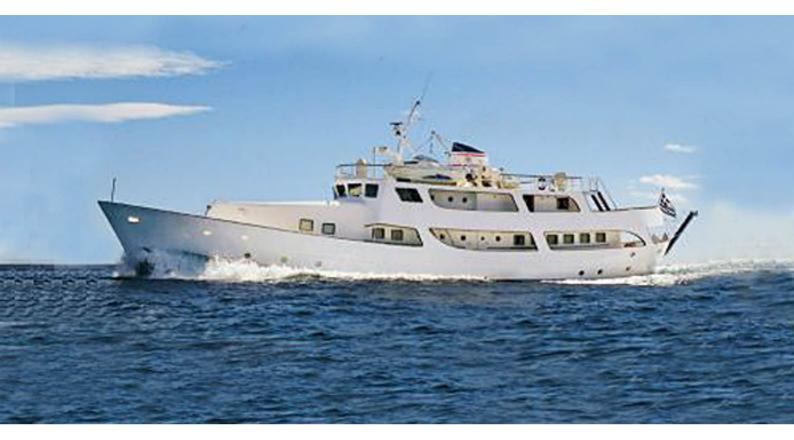

# **ELIKI**

Yacht Charter Details for 'Eliki', the 39.6m Superyacht built by Botje Ensing & Co

**SPECIFICATIONS** 

LENGTH

39.6m / 129'11

BEAM

DRAFT

8m / 26'3

### **ELIKI YACHT CHARTER**

Superyacht ELIKI was built in 1960 by Botje Ensing & Co. She is a 39.6m / 129'11 Custom motor yacht with exterior design by Botje Ensing & Co and interior styling by Botje Ensing & Co. Eliki offers accommodation for up to 12 guests in 6 cabins with additional room for her crew of 9. She features a variety of amenities to ensure comfortable charter vacations, including, GYM & Air Conditioning. She also carries an impressive collection of toys as listed below.