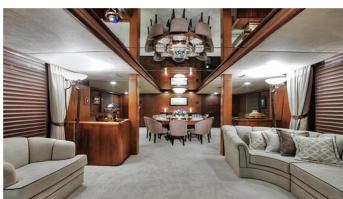

## AGA 6 YACHT CHARTER

Superyacht AGA 6 was built in 1984 by Nylen. She is a 46.3m / 151'11 Custom motor yacht with exterior design by . Aga 6 offers accommodation for up to 12 guests in 5 cabins with additional room for her crew of . She features a variety of amenities to ensure comfortable charter vacations, including Air Conditioning. She also carries an impressive collection of toys as listed below.