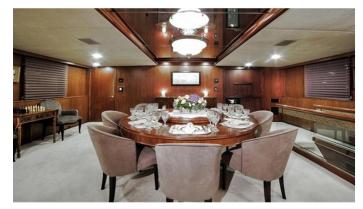

## AGA 6 YACHT CHARTER

Superyacht AGA 6 was built in 1984 by Nylen. She is a 46.3m / 151'11 Custom motor yacht with exterior design by . Aga 6 offers accommodation for up to 12 guests in 5 cabins with additional room for her crew of . She features a variety of amenities to ensure comfortable charter vacations, including Air Conditioning. She also carries an impressive collection of toys as listed below.