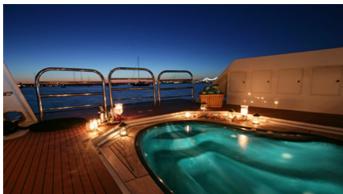

# AGA 6

Yacht Charter Details for 'Aga 6', the 46.3m Superyacht built by Nylen

## **SPECIFICATIONS**

LENGTH

46.3m / 151'11

BEAM DRAFT 7.44m / 24'5 2.59m / 8'6

YEAR REFIT 1984 2016

CRUISING SPEED 13 Knots **ACCOMMODATION** 

GUESTS CABINS CREW

12 5 8

CABIN CONFIGURATION

1 Master3 Double1 Twin2 Pullman

**CHARTER RATES** 

SUMMER

from

\$230,000 / week + expenses

WINTER

from

\$230,000 / week + expenses

Details correct as of 18 May, 2024

FOR MORE INFORMATION:



or SCAN QR CODE



















MORE PHOTOS, VIDEO OR INTERACTIVE DECK PLANS:



**CLICK HERE** 



## AGA 6 YACHT CHARTER

Superyacht AGA 6 was built in 1984 by Nylen. She is a 46.3m / 151'11 Custom motor yacht with exterior design by . Aga 6 offers accommodation for up to 12 guests in 5 cabins with additional room for her crew of . She features a variety of amenities to ensure comfortable charter vacations, including Air Conditioning. She also carries an impressive collection of toys as listed below.

#### AGA 6 AMENITIES & TOYS



# Air Conditioning

For a full up-to-date list of leisure facilities or amenities onboard Motor Yacht Aga 6 please contact your Yacht Charter Broker prior to booking your vacation. If there is a particular water toy that you would like, but it is not listed, then it may be poss