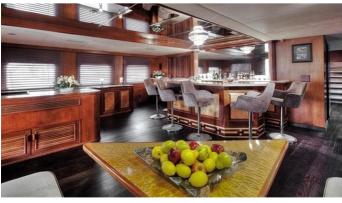

## AGA 6 YACHT CHARTER

Superyacht AGA 6 was built in 1984 by Nylen. She is a 46.3m / 151'11 Custom motor yacht with exterior design by . Aga 6 offers accommodation for up to 12 guests in 5 cabins with additional room for her crew of . She features a variety of amenities to ensure comfortable charter vacations, including Air Conditioning. She also carries an impressive collection of toys as listed below.