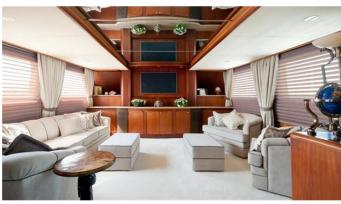

## AGA 6 YACHT CHARTER

Superyacht AGA 6 was built in 1984 by Nylen. She is a 46.3m / 151'11 Custom motor yacht with exterior design by . Aga 6 offers accommodation for up to 12 guests in 5 cabins with additional room for her crew of . She features a variety of amenities to ensure comfortable charter vacations, including Air Conditioning. She also carries an impressive collection of toys as listed below.