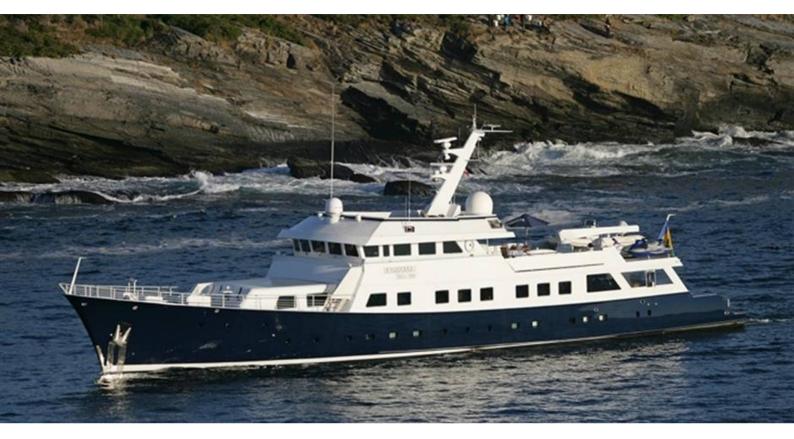

# AGA 6

Yacht Charter Details for 'Aga 6', the 46.3m Superyacht built by Nylen

## AGA 6 YACHT CHARTER

Superyacht AGA 6 was built in 1984 by Nylen. She is a 46.3m / 151'11 Custom motor yacht with exterior design by . Aga 6 offers accommodation for up to 12 guests in 5 cabins with additional room for her crew of . She features a variety of amenities to ensure comfortable charter vacations, including Air Conditioning. She also carries an impressive collection of toys as listed below.