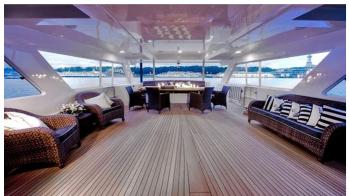

# AGA 6

Yacht Charter Details for 'Aga 6', the 46.3m Superyacht built by Nylen

## **SPECIFICATIONS**

LENGTH

46.3m / 151'11

BEAM DRAFT 7.44m / 24'5 2.59m / 8'6

YEAR REFIT 1984 2016

CRUISING SPEED 13 Knots **ACCOMMODATION** 

GUESTS CABINS CREW

12 5 8

CABIN CONFIGURATION

1 Master3 Double1 Twin2 Pullman

**CHARTER RATES** 

SUMMER

from

\$230,000 / week + expenses

WINTER

from

\$230,000 / week + expenses

Details correct as of 18 May, 2024

FOR MORE INFORMATION:



or SCAN QR CODE



















MORE PHOTOS, VIDEO OR INTERACTIVE DECK PLANS:



**CLICK HERE** 



## AGA 6 YACHT CHARTER

Superyacht AGA 6 was built in 1984 by Nylen. She is a 46.3m / 151'11 Custom motor yacht with exterior design by . Aga 6 offers accommodation for up to 12 guests in 5 cabins with additional room for her crew of . She features a variety of amenities to ensure comfortable charter vacations, including Air Conditioning. She also carries an impressive collection of toys as listed below.

#### AGA 6 AMENITIES & TOYS



# Air Conditioning

For a full up-to-date list of leisure facilities or amenities onboard Motor Yacht Aga 6 please contact your Yacht Charter Broker prior to booking your vacation. If there is a particular water toy that you would like, but it is not listed, then it may be possib