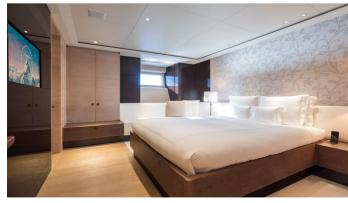

**ACCOMMODATION** 

GUESTS CABINS CREW

9

4

11

**CABIN CONFIGURATION** 

1 Master 2 Double

1 Twin 1 Convertible

## TWIZZLE YACHT CHARTER

Superyacht TWIZZLE was built in 2010 by Royal Huisman. She is a 57.49m / 188'7 Custom sail yacht with exterior design by RWD and interior styling by Todhunter Earle RWD . Twizzle offers accommodation for up to 9 guests in 4 cabins with additional room for her crew of 11. She features a variety of amenities to ensure comfortable charter vacations, including, Air Conditioning & WiFi connection on board. She also carries an impressive collection of toys as listed below.