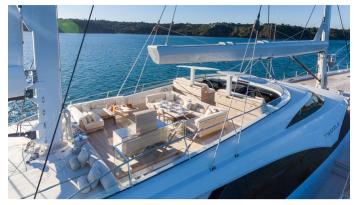

## TWIZZLE YACHT CHARTER

Superyacht TWIZZLE was built in 2010 by Royal Huisman. She is a 57.49m / 188'7 Custom sail yacht with exterior design by RWD and interior styling by Todhunter Earle RWD . Twizzle offers accommodation for up to 9 guests in 4 cabins with additional room for her crew of 11. She features a variety of amenities to ensure comfortable charter vacations, including, Air Conditioning & WiFi connection on board. She also carries an impressive collection of toys as listed below.