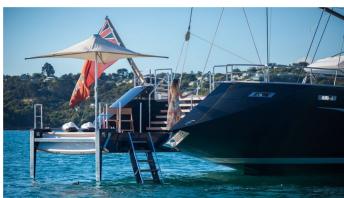

# **TWIZZLE**

Yacht Charter Details for 'Twizzle', the 57.49m Superyacht built by Royal Huisman

## TWIZZLE YACHT CHARTER

Superyacht TWIZZLE was built in 2010 by Royal Huisman. She is a 57.49m / 188'7 Custom sail yacht with exterior design by RWD and interior styling by Todhunter Earle RWD . Twizzle offers accommodation for up to 9 guests in 4 cabins with additional room for her crew of 11. She features a variety of amenities to ensure comfortable charter vacations, including, Air Conditioning & WiFi connection on board. She also carries an impressive collection of toys as listed below.