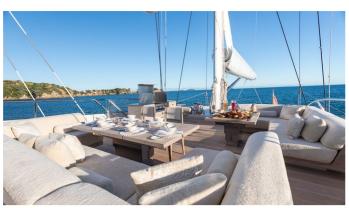

## TWIZZLE YACHT CHARTER

Superyacht TWIZZLE was built in 2010 by Royal Huisman. She is a 57.49m / 188'7 Custom sail yacht with exterior design by RWD and interior styling by Todhunter Earle RWD . Twizzle offers accommodation for up to 9 guests in 4 cabins with additional room for her crew of 11. She features a variety of amenities to ensure comfortable charter vacations, including, Air Conditioning & WiFi connection on board. She also carries an impressive collection of toys as listed below.