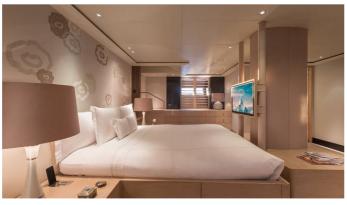

**ACCOMMODATION** 

GUESTS CABINS CREW

9

4

11

**CABIN CONFIGURATION** 

1 Master 2 Double

1 Twin 1 Convertible

## TWIZZLE YACHT CHARTER

Superyacht TWIZZLE was built in 2010 by Royal Huisman. She is a 57.49m / 188'7 Custom sail yacht with exterior design by RWD and interior styling by Todhunter Earle RWD . Twizzle offers accommodation for up to 9 guests in 4 cabins with additional room for her crew of 11. She features a variety of amenities to ensure comfortable charter vacations, including, Air Conditioning & WiFi connection on board. She also carries an impressive collection of toys as listed below.