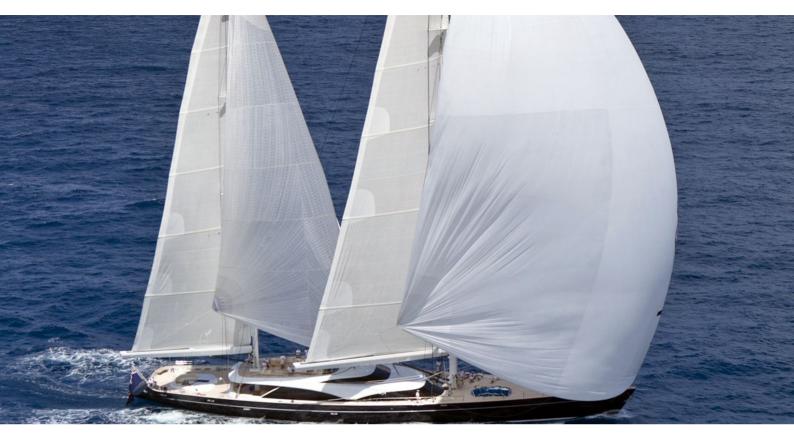

# **TWIZZLE**

Yacht Charter Details for 'Twizzle', the 57.49m Superyacht built by Royal Huisman

## TWIZZLE YACHT CHARTER

Superyacht TWIZZLE was built in 2010 by Royal Huisman. She is a 57.49m / 188'7 Custom sail yacht with exterior design by RWD and interior styling by Todhunter Earle RWD . Twizzle offers accommodation for up to 9 guests in 4 cabins with additional room for her crew of 11. She features a variety of amenities to ensure comfortable charter vacations, including, Air Conditioning & WiFi connection on board. She also carries an impressive collection of toys as listed below.