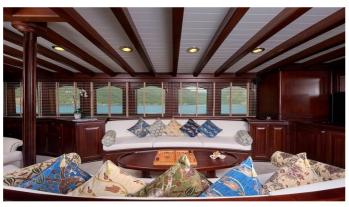

### RIANA YACHT CHARTER

Superyacht RIANA was built in 2009 by Neta Marine. She is a 42m / 137'10 Custom motor/sailer yacht with exterior design by Marine Survey Bureau . Riana offers accommodation for up to 10 guests in 5 cabins with additional room for her crew of 7. She features a variety of amenities to ensure comfortable charter vacations, including, Air Conditioning & WiFi connection on board. She also carries an impressive collection of toys as listed below.

### **RIANA AMENITIES & TOYS**

**Underwater Lights** 

Wi-Fi

Air Conditioning

For a full up-to-date list of leisure facilities or amenities onboard Motor/Sailer Yacht Riana please contact your Yacht Charter Broker prior to booking your vacation. If there is a particular water toy that you would like, but it is not listed, then it may be possible to rent this equipment for you.