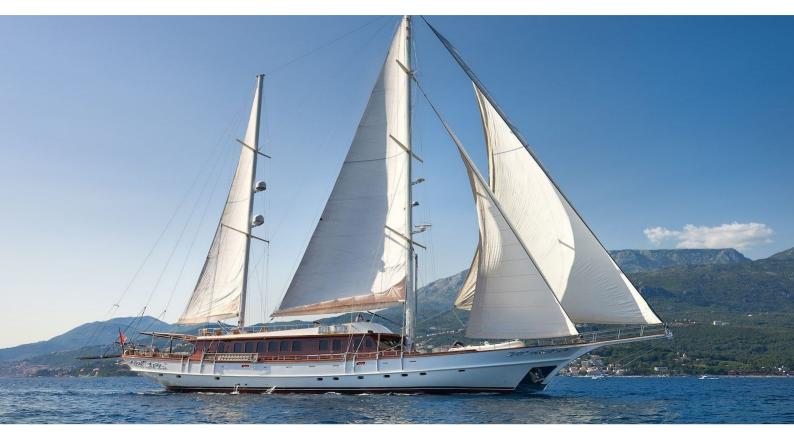

# **RIANA**

Yacht Charter Details for 'Riana', the 42m Superyacht built by Neta Marine

**SPECIFICATIONS** 

LENGTH

42m / 137'10

BEAM DRAFT 8.45m / 27'9 4m / 13'1

YEAR REFIT 2009 2019

CRUISING SPEED

### RIANA YACHT CHARTER

Superyacht RIANA was built in 2009 by Neta Marine. She is a 42m / 137'10 Custom motor/sailer yacht with exterior design by Marine Survey Bureau . Riana offers accommodation for up to 10 guests in 5 cabins with additional room for her crew of 7. She features a variety of amenities to ensure comfortable charter vacations, including, Air Conditioning & WiFi connection on board. She also carries an impressive collection of toys as listed below.