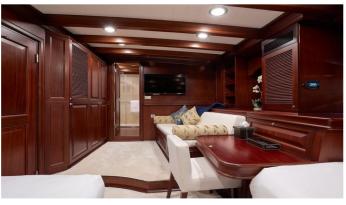

### RIANA YACHT CHARTER

Superyacht RIANA was built in 2009 by Neta Marine. She is a 42m / 137'10 Custom motor/sailer yacht with exterior design by Marine Survey Bureau . Riana offers accommodation for up to 10 guests in 5 cabins with additional room for her crew of 7. She features a variety of amenities to ensure comfortable charter vacations, including, Air Conditioning & WiFi connection on board. She also carries an impressive collection of toys as listed below.