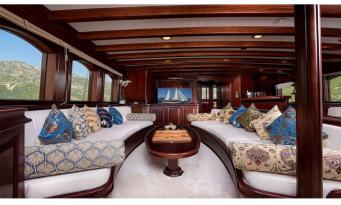

### RIANA YACHT CHARTER

Superyacht RIANA was built in 2009 by Neta Marine. She is a 42m / 137'10 Custom motor/sailer yacht with exterior design by Marine Survey Bureau . Riana offers accommodation for up to 10 guests in 5 cabins with additional room for her crew of 7. She features a variety of amenities to ensure comfortable charter vacations, including, Air Conditioning & WiFi connection on board. She also carries an impressive collection of toys as listed below.

### **RIANA AMENITIES & TOYS**

**Underwater Lights** 

Wi-Fi

Air Conditioning

For a full up-to-date list of leisure facilities or amenities onboard Motor/Sailer Yacht Riana please contact your Yacht Charter Broker prior to booking your vacation. If there is a particular water toy that you would like, but it is not listed, then it may be possible to rent this equipment for you.