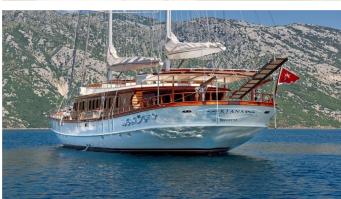

# **RIANA**

Yacht Charter Details for 'Riana', the 42m Superyacht built by Neta Marine

**SPECIFICATIONS** 

LENGTH

42m / 137'10

BEAM DRAFT 8.45m / 27'9 4m / 13'1

YEAR REFIT 2009 2019

CRUISING SPEED

### RIANA YACHT CHARTER

Superyacht RIANA was built in 2009 by Neta Marine. She is a 42m / 137'10 Custom motor/sailer yacht with exterior design by Marine Survey Bureau . Riana offers accommodation for up to 10 guests in 5 cabins with additional room for her crew of 7. She features a variety of amenities to ensure comfortable charter vacations, including, Air Conditioning & WiFi connection on board. She also carries an impressive collection of toys as listed below.