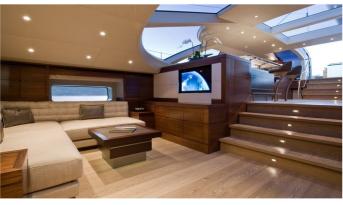

### PALMIRA YACHT CHARTER

Superyacht PALMIRA was built in 2009 by Fitzroy. She is a 45m / 147'8 Custom sail yacht with exterior design by Dubois and interior styling by Adam Lay Studio . Palmira offers accommodation for up to 8 guests in 4 cabins with additional room for her crew of 7. She features a variety of amenities to ensure comfortable charter vacations, including, Air Conditioning & Deck Jacuzzi. She also carries an impressive collection of toys as listed below.