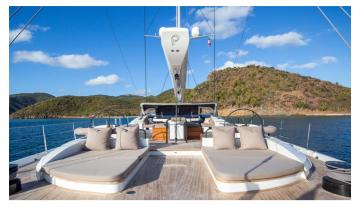

### PALMIRA YACHT CHARTER

Superyacht PALMIRA was built in 2009 by Fitzroy. She is a 45m / 147'8 Custom sail yacht with exterior design by Dubois and interior styling by Adam Lay Studio . Palmira offers accommodation for up to 8 guests in 4 cabins with additional room for her crew of 7. She features a variety of amenities to ensure comfortable charter vacations, including, Air Conditioning & Deck Jacuzzi. She also carries an impressive collection of toys as listed below.

### PALMIRA AMENITIES & TOYS

Jacuzzi

Deck Jacuzzi

Gym

Air Conditioning

For a full up-to-date list of leisure facilities or amenities onboard Sail Yacht Palmira please contact your Yacht Charter Broker prior to booking your vacation. If there is a particular water toy that you would like, but it is not listed, then it may be possible to rent this equipment for you.