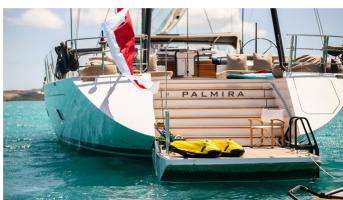

# **PALMIRA**

Yacht Charter Details for 'Palmira', the 45m Superyacht built by Fitzroy

**SPECIFICATIONS** 

LENGTH 45m / 147'8

BEAM DRAFT 9.34m / 30'8 4.75m / 15'7

REFIT YEAR 2009

**CRUISING SPEED** 13 Knots

### PALMIRA YACHT CHARTER

Superyacht PALMIRA was built in 2009 by Fitzroy. She is a 45m / 147'8 Custom sail yacht with exterior design by Dubois and interior styling by Adam Lay Studio . Palmira offers accommodation for up to 8 guests in 4 cabins with additional room for her crew of 7. She features a variety of amenities to ensure comfortable charter vacations, including, Air Conditioning & Deck Jacuzzi. She also carries an impressive collection of toys as listed below.