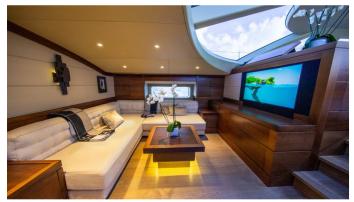

### PALMIRA YACHT CHARTER

Superyacht PALMIRA was built in 2009 by Fitzroy. She is a 45m / 147'8 Custom sail yacht with exterior design by Dubois and interior styling by Adam Lay Studio . Palmira offers accommodation for up to 8 guests in 4 cabins with additional room for her crew of 7. She features a variety of amenities to ensure comfortable charter vacations, including, Air Conditioning & Deck Jacuzzi. She also carries an impressive collection of toys as listed below.

### PALMIRA AMENITIES & TOYS

Jacuzzi

Deck Jacuzzi

Gym

Air Conditioning

For a full up-to-date list of leisure facilities or amenities onboard Sail Yacht Palmira please contact your Yacht Charter Broker prior to booking your vacation. If there is a particular water toy that you would like, but it is not listed, then it may be possible to rent this equipment for you.