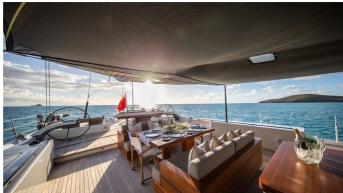

### PALMIRA YACHT CHARTER

Superyacht PALMIRA was built in 2009 by Fitzroy. She is a 45m / 147'8 Custom sail yacht with exterior design by Dubois and interior styling by Adam Lay Studio . Palmira offers accommodation for up to 8 guests in 4 cabins with additional room for her crew of 7. She features a variety of amenities to ensure comfortable charter vacations, including, Air Conditioning & Deck Jacuzzi. She also carries an impressive collection of toys as listed below.

### PALMIRA AMENITIES & TOYS

Jacuzzi

Deck Jacuzzi

Gym

Air Conditioning

For a full up-to-date list of leisure facilities or amenities onboard Sail Yacht Palmira please contact your Yacht Charter Broker prior to booking your vacation. If there is a particular water toy that you would like, but it is not listed, then it may be possible to rent this equipment for you.