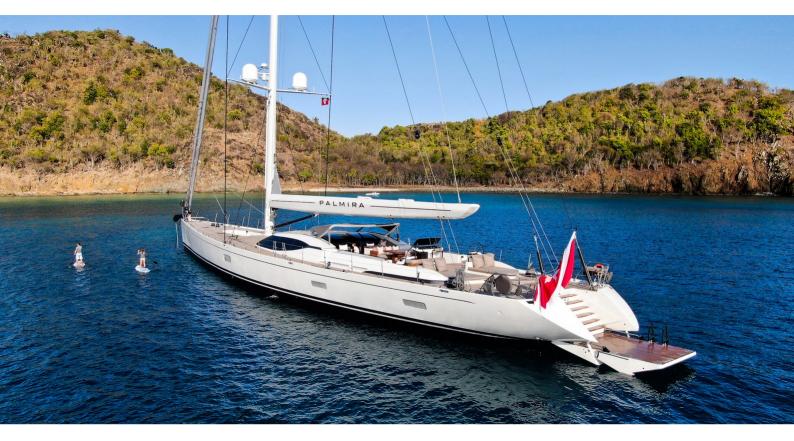

# **PALMIRA**

Yacht Charter Details for 'Palmira', the 45m Superyacht built by Fitzroy

**SPECIFICATIONS** 

LENGTH 45m / 147'8

BEAM DRAFT 9.34m / 30'8 4.75m / 15'7

REFIT YEAR 2009

**CRUISING SPEED** 13 Knots

### PALMIRA YACHT CHARTER

Superyacht PALMIRA was built in 2009 by Fitzroy. She is a 45m / 147'8 Custom sail yacht with exterior design by Dubois and interior styling by Adam Lay Studio . Palmira offers accommodation for up to 8 guests in 4 cabins with additional room for her crew of 7. She features a variety of amenities to ensure comfortable charter vacations, including, Air Conditioning & Deck Jacuzzi. She also carries an impressive collection of toys as listed below.