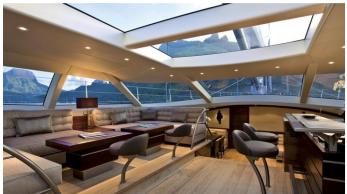

### PALMIRA YACHT CHARTER

Superyacht PALMIRA was built in 2009 by Fitzroy. She is a 45m / 147'8 Custom sail yacht with exterior design by Dubois and interior styling by Adam Lay Studio . Palmira offers accommodation for up to 8 guests in 4 cabins with additional room for her crew of 7. She features a variety of amenities to ensure comfortable charter vacations, including, Air Conditioning & Deck Jacuzzi. She also carries an impressive collection of toys as listed below.