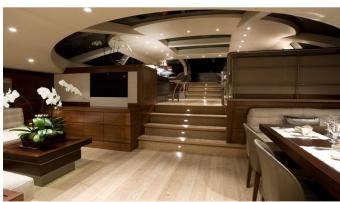

### PALMIRA YACHT CHARTER

Superyacht PALMIRA was built in 2009 by Fitzroy. She is a 45m / 147'8 Custom sail yacht with exterior design by Dubois and interior styling by Adam Lay Studio . Palmira offers accommodation for up to 8 guests in 4 cabins with additional room for her crew of 7. She features a variety of amenities to ensure comfortable charter vacations, including, Air Conditioning & Deck Jacuzzi. She also carries an impressive collection of toys as listed below.