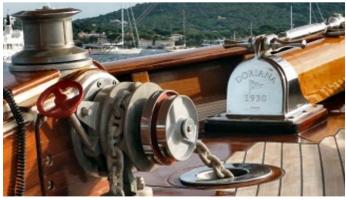

# **DORIANA**

Yacht Charter Details for 'Doriana', the 39m Superyacht built by Frederikssund

**SPECIFICATIONS** 

LENGTH

39m / 127'11

BEAM DRAFT 7m / 23' 3.75m / 12'4

YEAR REFIT 1930 2005

**CRUISING SPEED** 

## DORIANA YACHT CHARTER

Superyacht DORIANA was built in 1930 by Frederikssund. She is a 39m / 127'11 sail yacht with exterior design by E. Wedell and interior styling by Donald Starkey . Doriana offers accommodation for up to 10 guests in cabins with additional room for her crew of 7. She features a variety of amenities to ensure comfortable charter vacations. She also carries an impressive collection of toys as listed below.