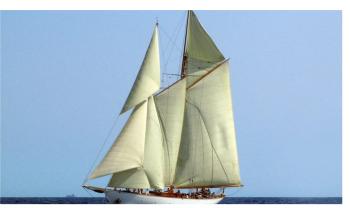

## DORIANA YACHT CHARTER

Superyacht DORIANA was built in 1930 by Frederikssund. She is a 39m / 127'11 sail yacht with exterior design by E. Wedell and interior styling by Donald Starkey . Doriana offers accommodation for up to 10 guests in cabins with additional room for her crew of 7. She features a variety of amenities to ensure comfortable charter vacations. She also carries an impressive collection of toys as listed below.