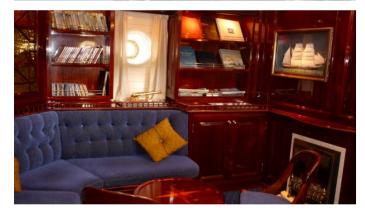

## DORIANA YACHT CHARTER

Superyacht DORIANA was built in 1930 by Frederikssund. She is a 39m / 127'11 sail yacht with exterior design by E. Wedell and interior styling by Donald Starkey . Doriana offers accommodation for up to 10 guests in cabins with additional room for her crew of 7. She features a variety of amenities to ensure comfortable charter vacations. She also carries an impressive collection of toys as listed below.