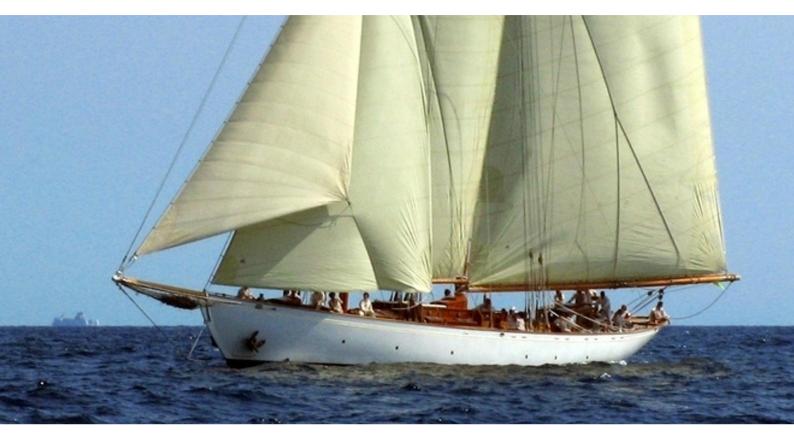

## DORIANA YACHT CHARTER

Superyacht DORIANA was built in 1930 by Frederikssund. She is a 39m / 127'11 sail yacht with exterior design by E. Wedell and interior styling by Donald Starkey . Doriana offers accommodation for up to 10 guests in cabins with additional room for her crew of 7. She features a variety of amenities to ensure comfortable charter vacations. She also carries an impressive collection of toys as listed below.