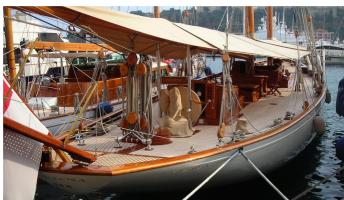

# **DORIANA**

Yacht Charter Details for 'Doriana', the 39m Superyacht built by Frederikssund

**SPECIFICATIONS** 

LENGTH

39m / 127'11

BEAM DRAFT 7m / 23' 3.75m / 12'4

YEAR REFIT 1930 2005

**CRUISING SPEED** 

## DORIANA YACHT CHARTER

Superyacht DORIANA was built in 1930 by Frederikssund. She is a 39m / 127'11 sail yacht with exterior design by E. Wedell and interior styling by Donald Starkey . Doriana offers accommodation for up to 10 guests in cabins with additional room for her crew of 7. She features a variety of amenities to ensure comfortable charter vacations. She also carries an impressive collection of toys as listed below.