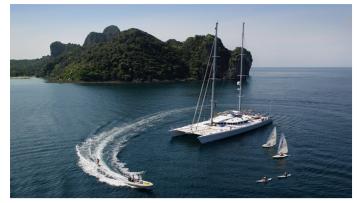

# **DOUCE FRANCE**

Yacht Charter Details for 'Douce France', the 42.19m Superyacht built by Alumarine

**SPECIFICATIONS** 

LENGTH

42.19m / 138'5

BEAM DRAFT 15.4m / 50'6 2.7m / 8'10

YEAR REFIT 1998 2021

**CRUISING SPEED** 

# DOUCE FRANCE YACHT CHARTER

Superyacht DOUCE FRANCE was built in 1998 by Alumarine. She is a 42.19m / 138'5 Custom sail yacht with exterior design by Van Peteghem Lauriot Prévost (VPLP). Douce France offers accommodation for up to 12 guests in 6 cabins with additional room for her crew of 7. She features a variety of amenities to ensure comfortable charter vacations, including, Air Conditioning & WiFi connection on board. She also carries an impressive collection of toys as listed below.