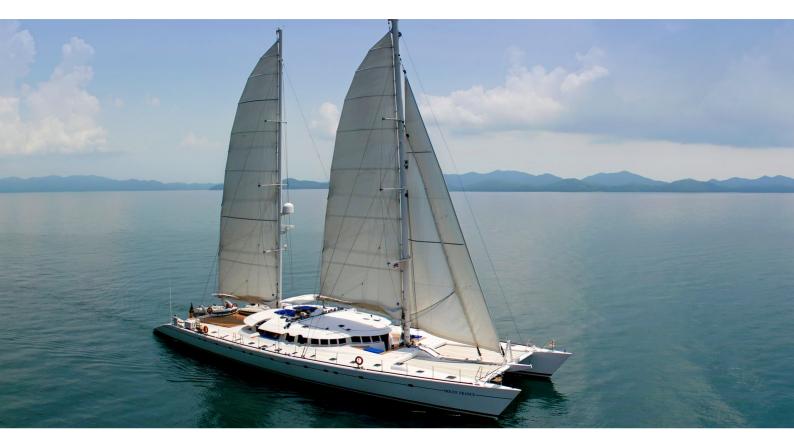

# **DOUCE FRANCE**

Yacht Charter Details for 'Douce France', the 42.19m Superyacht built by Alumarine

**SPECIFICATIONS** 

LENGTH

42.19m / 138'5

BEAM DRAFT 15.4m / 50'6 2.7m / 8'10

YEAR REFIT 1998 2021

**CRUISING SPEED** 

# DOUCE FRANCE YACHT CHARTER

Superyacht DOUCE FRANCE was built in 1998 by Alumarine. She is a 42.19m / 138'5 Custom sail yacht with exterior design by Van Peteghem Lauriot Prévost (VPLP). Douce France offers accommodation for up to 12 guests in 6 cabins with additional room for her crew of 7. She features a variety of amenities to ensure comfortable charter vacations, including, Air Conditioning & WiFi connection on board. She also carries an impressive collection of toys as listed below.