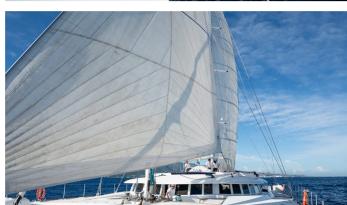

# **DOUCE FRANCE**

Yacht Charter Details for 'Douce France', the 42.19m Superyacht built by Alumarine

**SPECIFICATIONS** 

LENGTH

42.19m / 138'5

BEAM DRAFT 15.4m / 50'6 2.7m / 8'10

YEAR REFIT 1998 2021

**CRUISING SPEED** 

# DOUCE FRANCE YACHT CHARTER

Superyacht DOUCE FRANCE was built in 1998 by Alumarine. She is a 42.19m / 138'5 Custom sail yacht with exterior design by Van Peteghem Lauriot Prévost (VPLP). Douce France offers accommodation for up to 12 guests in 6 cabins with additional room for her crew of 7. She features a variety of amenities to ensure comfortable charter vacations, including, Air Conditioning & WiFi connection on board. She also carries an impressive collection of toys as listed below.