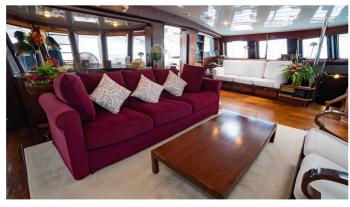

# DOUCE FRANCE YACHT CHARTER

Superyacht DOUCE FRANCE was built in 1998 by Alumarine. She is a 42.19m / 138'5 Custom sail yacht with exterior design by Van Peteghem Lauriot Prévost (VPLP). Douce France offers accommodation for up to 12 guests in 6 cabins with additional room for her crew of 7. She features a variety of amenities to ensure comfortable charter vacations, including, Air Conditioning & WiFi connection on board. She also carries an impressive collection of toys as listed below.