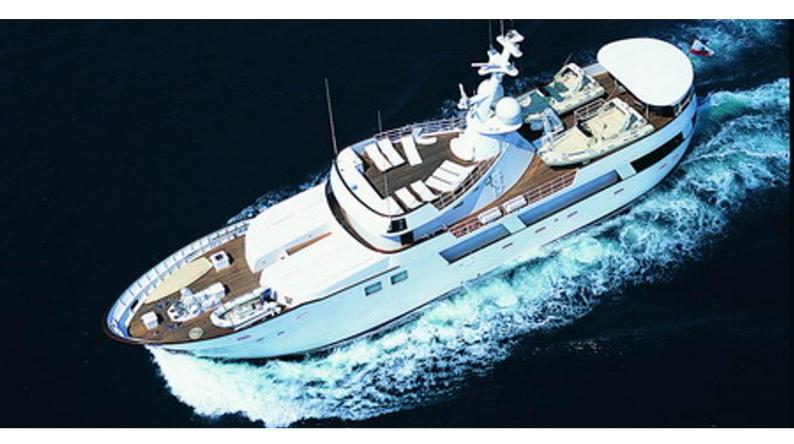

# **NIBANI**

Yacht Charter Details for 'Nibani', the 40m Superyacht built by Maritima de Axpe

**SPECIFICATIONS** 

**LENGTH** 40m / 131'3

BEAM DRAFT 7.3m / 23'11 3.5m / 11'6

YEAR REFIT

CRUISING SPEED 10 Knots **ACCOMMODATION** 

### NIBANI YACHT CHARTER

Superyacht NIBANI was built in 1971 by Maritima de Axpe. She is a 40m / 131'3 motor yacht with exterior design by Arthur de Fever and interior styling by Puleo Inc. International Yacht Design . Nibani offers accommodation for up to 10 guests in cabins with additional room for her crew of 9. She features a variety of amenities to ensure comfortable charter vacations. She also carries an impressive collection of toys as listed below.