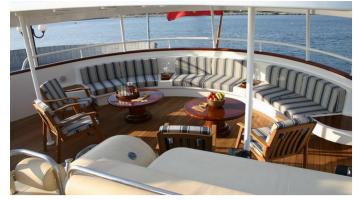

### NIBANI YACHT CHARTER

Superyacht NIBANI was built in 1971 by Maritima de Axpe. She is a 40m / 131'3 motor yacht with exterior design by Arthur de Fever and interior styling by Puleo Inc. International Yacht Design . Nibani offers accommodation for up to 10 guests in cabins with additional room for her crew of 9. She features a variety of amenities to ensure comfortable charter vacations. She also carries an impressive collection of toys as listed below.

#### **NIBANI AMENITIES & TOYS**

For a full up-to-date list of leisure facilities or amenities onboard Motor Yacht Nibani please contact your Yacht Charter Broker prior to booking your vacation. If there is a particular water toy that you would like, but it is not listed, then it may be possible to rent this equipment for you.