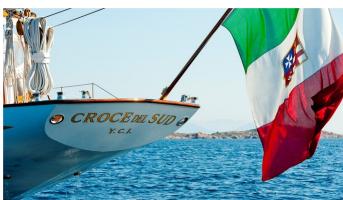

# **CROCE DEL SUD**

Yacht Charter Details for 'Croce del Sud', the 43m Superyacht built by Martinolich

**SPECIFICATIONS** 

LENGTH

43m / 141'1

BEAM DRAFT 7.8m / 25'7 4.9m / 16'1

YEAR REFIT 1931 2011

**CRUISING SPEED** 

### CROCE DEL SUD YACHT CHARTER

Superyacht CROCE DEL SUD was built in 1931 by Martinolich. She is a 43m / 141'1 sail yacht with exterior design by Gino Treleani. Croce del Sud offers accommodation for up to 10 guests in 5 cabins with additional room for her crew of 12. She features a variety of amenities to ensure comfortable charter vacations, including, Air Conditioning & WiFi connection on board. She also carries an impressive collection of toys as listed below.