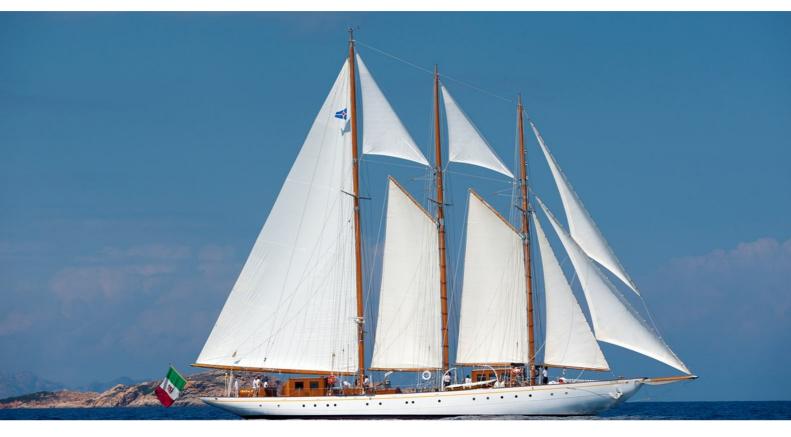

# **CROCE DEL SUD**

Yacht Charter Details for 'Croce del Sud', the 43m Superyacht built by Martinolich

**SPECIFICATIONS** 

LENGTH

43m / 141'1

BEAM DRAFT 7.8m / 25'7 4.9m / 16'1

YEAR REFIT 1931 2011

**CRUISING SPEED** 

### CROCE DEL SUD YACHT CHARTER

Superyacht CROCE DEL SUD was built in 1931 by Martinolich. She is a 43m / 141'1 sail yacht with exterior design by Gino Treleani. Croce del Sud offers accommodation for up to 10 guests in 5 cabins with additional room for her crew of 12. She features a variety of amenities to ensure comfortable charter vacations, including, Air Conditioning & WiFi connection on board. She also carries an impressive collection of toys as listed below.