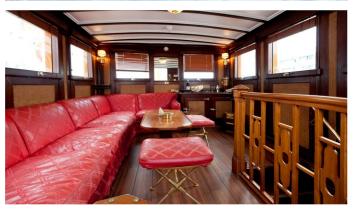

### CROCE DEL SUD YACHT CHARTER

Superyacht CROCE DEL SUD was built in 1931 by Martinolich. She is a 43m / 141'1 sail yacht with exterior design by Gino Treleani. Croce del Sud offers accommodation for up to 10 guests in 5 cabins with additional room for her crew of 12. She features a variety of amenities to ensure comfortable charter vacations, including, Air Conditioning & WiFi connection on board. She also carries an impressive collection of toys as listed below.

#### **CROCE DEL SUD AMENITIES & TOYS**

Wi-Fi

Air Conditioning

For a full up-to-date list of leisure facilities or amenities onboard Sail Yacht Croce del Sud please contact your Yacht Charter Broker prior to booking your vacation. If there is a particular water toy that you would like, but it is not listed, then it may be possible to rent this equipment for you.