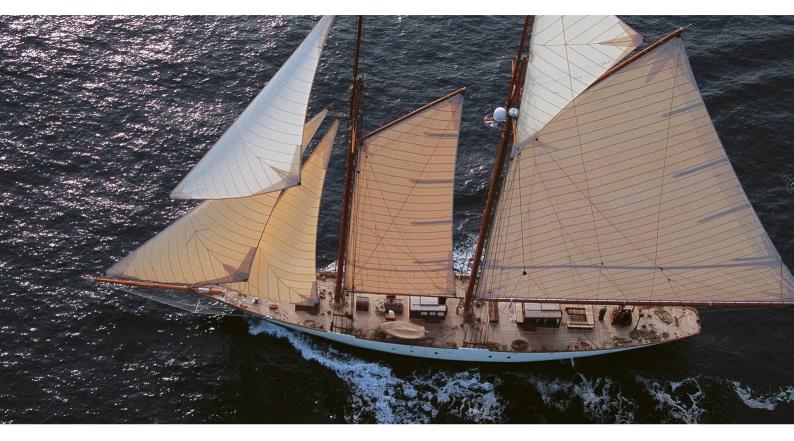

### **INVADER YACHT CHARTER**

Superyacht INVADER was built in 1905 by Lawley. She is a 49.06m / 160'11 sail yacht with exterior design by Albert Stanton Chesebrough and interior styling by Anna Signorini. Invader offers accommodation for up to 6 guests in 3 cabins with additional room for her crew of 8. She features a variety of amenities to ensure comfortable charter vacations. She also carries an impressive collection of toys as listed below.