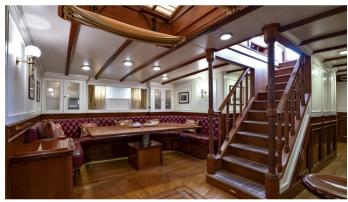

### **INVADER YACHT CHARTER**

Superyacht INVADER was built in 1905 by Lawley. She is a 49.06m / 160'11 sail yacht with exterior design by Albert Stanton Chesebrough and interior styling by Anna Signorini. Invader offers accommodation for up to 6 guests in 3 cabins with additional room for her crew of 8. She features a variety of amenities to ensure comfortable charter vacations. She also carries an impressive collection of toys as listed below.