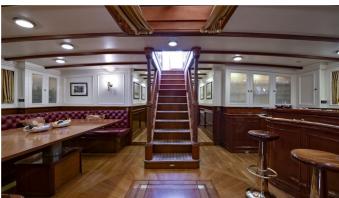

### **INVADER YACHT CHARTER**

Superyacht INVADER was built in 1905 by Lawley. She is a 49.06m / 160'11 sail yacht with exterior design by Albert Stanton Chesebrough and interior styling by Anna Signorini. Invader offers accommodation for up to 6 guests in 3 cabins with additional room for her crew of 8. She features a variety of amenities to ensure comfortable charter vacations. She also carries an impressive collection of toys as listed below.