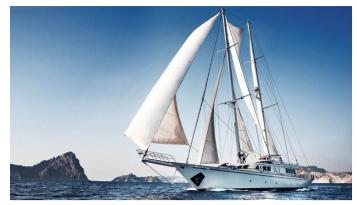

# **AIGLON**

Yacht Charter Details for 'Aiglon', the 45m Superyacht built by Abeking & Rasmussen

**SPECIFICATIONS** 

**LENGTH** 45m / 147'8

BEAM DRAFT 7.6m / 24'11 3.8m / 12'6

YEAR REFIT 1970 2009

CRUISING SPEED 11 Knots **ACCOMMODATION** 

### AIGLON YACHT CHARTER

Superyacht AIGLON was built in 1970 by Abeking & Rasmussen. She is a 45m / 147'8 Custom sail yacht with exterior design by André Mauric . Aiglon offers accommodation for up to 7 guests in cabins with additional room for her crew of 6. She features a variety of amenities to ensure comfortable charter vacations. She also carries an impressive collection of toys as listed below.