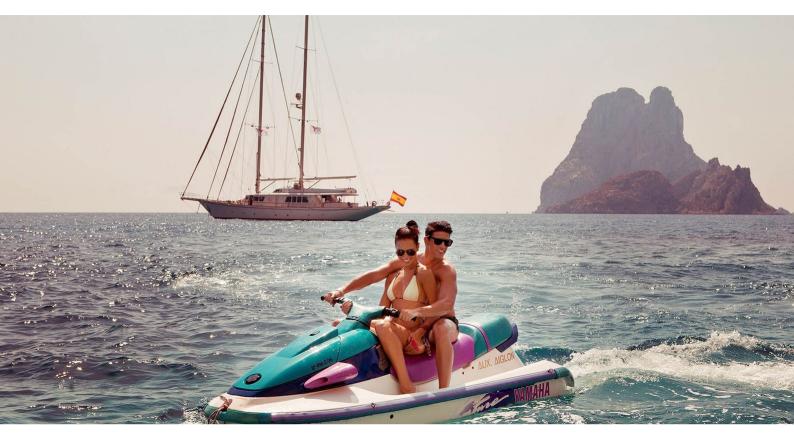

### AIGLON YACHT CHARTER

Superyacht AIGLON was built in 1970 by Abeking & Rasmussen. She is a 45m / 147'8 Custom sail yacht with exterior design by André Mauric . Aiglon offers accommodation for up to 7 guests in cabins with additional room for her crew of 6. She features a variety of amenities to ensure comfortable charter vacations. She also carries an impressive collection of toys as listed below.