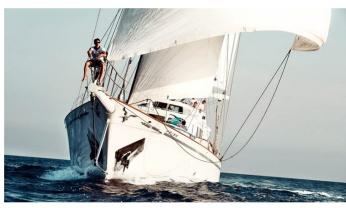

# **AIGLON**

Yacht Charter Details for 'Aiglon', the 45m Superyacht built by Abeking & Rasmussen

**SPECIFICATIONS** 

**LENGTH** 45m / 147'8

BEAM DRAFT 7.6m / 24'11 3.8m / 12'6

YEAR REFIT 1970 2009

CRUISING SPEED 11 Knots **ACCOMMODATION** 

### AIGLON YACHT CHARTER

Superyacht AIGLON was built in 1970 by Abeking & Rasmussen. She is a 45m / 147'8 Custom sail yacht with exterior design by André Mauric . Aiglon offers accommodation for up to 7 guests in cabins with additional room for her crew of 6. She features a variety of amenities to ensure comfortable charter vacations. She also carries an impressive collection of toys as listed below.