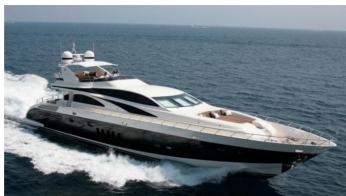

# WHITE PEARL

Yacht Charter Details for 'White Pearl', the 32.2m Superyacht built by Leopard

**SPECIFICATIONS** 

LENGTH

32.2m / 105'8

BEAM DRAFT 7.35m / 24'1 1.2m / 3'11

YEAR REFIT 2010

\_\_\_\_\_\_\_\_\_\_

### WHITE PEARL YACHT CHARTER

Superyacht WHITE PEARL was built in 2010 by Leopard. She is a 32.2m / 105'8 Leopard 32 motor yacht with exterior design by Andrea Bacigalupo . White Pearl offers accommodation for up to 9 guests in 4 cabins with additional room for her crew of 5. She features a variety of amenities to ensure comfortable charter vacations, including Tender Garage. She also carries an impressive collection of toys as listed below.