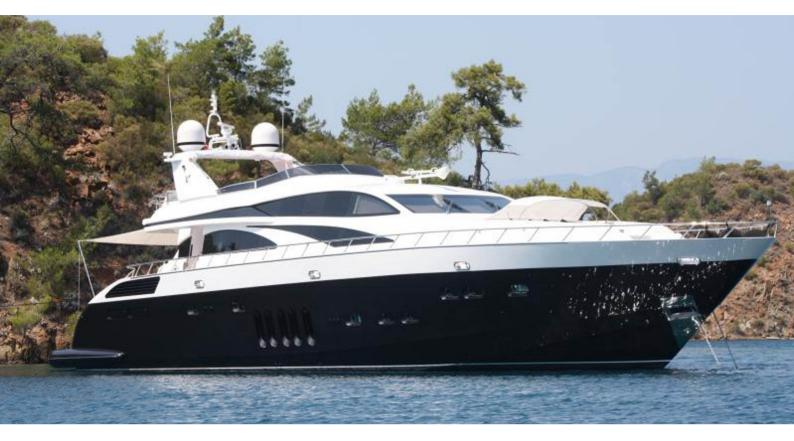

# WHITE PEARL

Yacht Charter Details for 'White Pearl', the 32.2m Superyacht built by Leopard

**SPECIFICATIONS** 

LENGTH

32.2m / 105'8

BEAM DRAFT 7.35m / 24'1 1.2m / 3'11

YEAR REFIT 2010

\_\_\_\_\_\_\_\_\_\_

### WHITE PEARL YACHT CHARTER

Superyacht WHITE PEARL was built in 2010 by Leopard. She is a 32.2m / 105'8 Leopard 32 motor yacht with exterior design by Andrea Bacigalupo . White Pearl offers accommodation for up to 9 guests in 4 cabins with additional room for her crew of 5. She features a variety of amenities to ensure comfortable charter vacations, including Tender Garage. She also carries an impressive collection of toys as listed below.