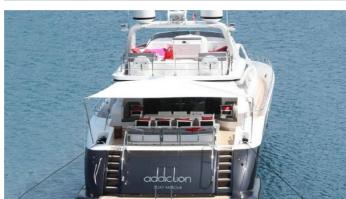

# WHITE PEARL

Yacht Charter Details for 'White Pearl', the 32.2m Superyacht built by Leopard

**SPECIFICATIONS** 

LENGTH

32.2m / 105'8

BEAM DRAFT 7.35m / 24'1 1.2m / 3'11

YEAR REFIT 2010

\_\_\_\_\_\_\_\_\_\_

### WHITE PEARL YACHT CHARTER

Superyacht WHITE PEARL was built in 2010 by Leopard. She is a 32.2m / 105'8 Leopard 32 motor yacht with exterior design by Andrea Bacigalupo . White Pearl offers accommodation for up to 9 guests in 4 cabins with additional room for her crew of 5. She features a variety of amenities to ensure comfortable charter vacations, including Tender Garage. She also carries an impressive collection of toys as listed below.