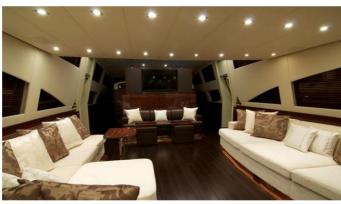

### WHITE PEARL YACHT CHARTER

Superyacht WHITE PEARL was built in 2010 by Leopard. She is a 32.2m / 105'8 Leopard 32 motor yacht with exterior design by Andrea Bacigalupo . White Pearl offers accommodation for up to 9 guests in 4 cabins with additional room for her crew of 5. She features a variety of amenities to ensure comfortable charter vacations, including Tender Garage. She also carries an impressive collection of toys as listed below.