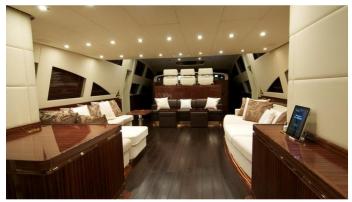

### WHITE PEARL YACHT CHARTER

Superyacht WHITE PEARL was built in 2010 by Leopard. She is a 32.2m / 105'8 Leopard 32 motor yacht with exterior design by Andrea Bacigalupo . White Pearl offers accommodation for up to 9 guests in 4 cabins with additional room for her crew of 5. She features a variety of amenities to ensure comfortable charter vacations, including Tender Garage. She also carries an impressive collection of toys as listed below.