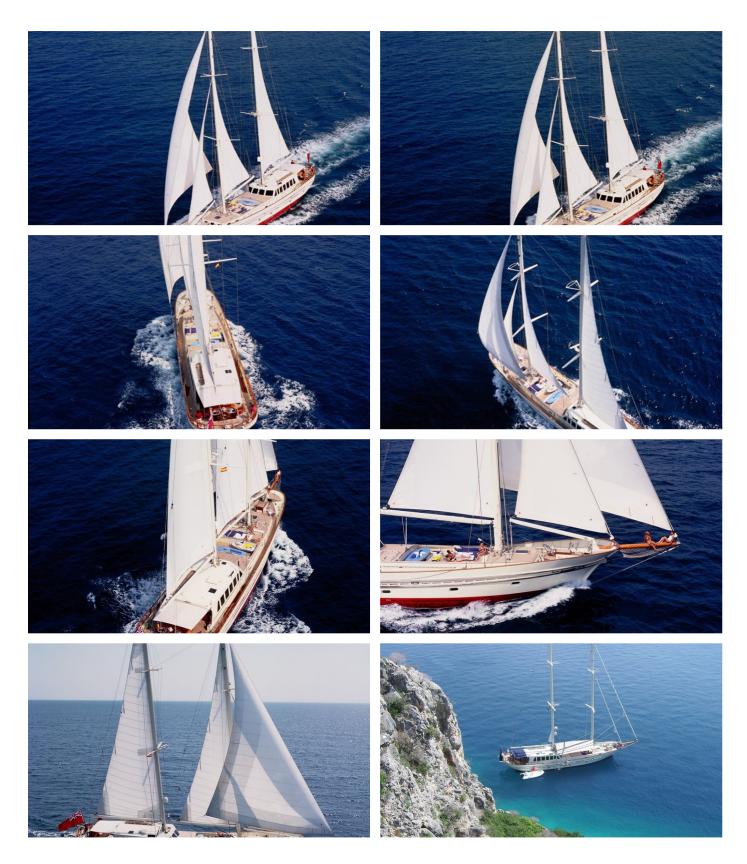

# TIGERLILY OF CORNWALL

Yacht Charter Details for 'Tigerlily of Cornwall', the 33m Superyacht built by Cochrane

**SPECIFICATIONS** 

**LENGTH** 33m / 108'3

BEAM DRAFT 6.58m / 21'7 2.6m / 8'6

YEAR REFIT 1989

#### TIGERLILY OF CORNWALL YACHT CHARTER

Superyacht TIGERLILY OF CORNWALL was built in 1989 by Cochrane. She is a 33m / 108'3 Custom sail yacht with exterior design by Laurent Giles. Tigerlily of Cornwall offers accommodation for up to 8 guests in 4 cabins with additional room for her crew of 5. She features a variety of amenities to ensure comfortable charter vacations, including, Air Conditioning, WiFi connection on board & Deck Jacuzzi. She also carries an impressive collection of toys as listed below.