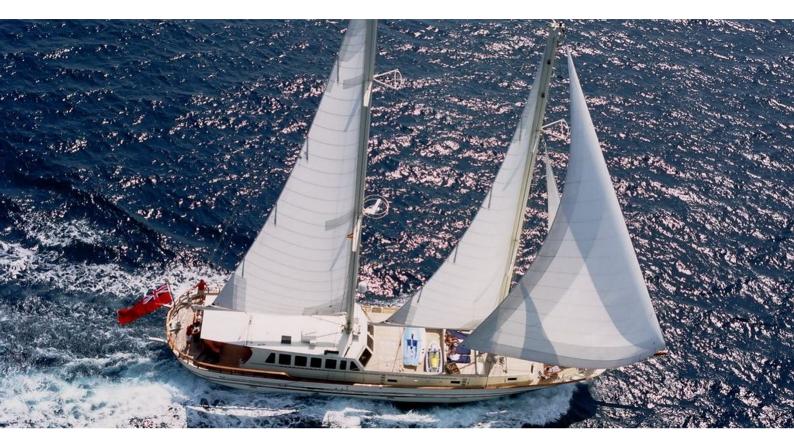

# TIGERLILY OF CORNWALL

Yacht Charter Details for 'Tigerlily of Cornwall', the 33m Superyacht built by Cochrane

**SPECIFICATIONS** 

**LENGTH** 33m / 108'3

BEAM DRAFT 6.58m / 21'7 2.6m / 8'6

YEAR REFIT 1989

#### TIGERLILY OF CORNWALL YACHT CHARTER

Superyacht TIGERLILY OF CORNWALL was built in 1989 by Cochrane. She is a 33m / 108'3 Custom sail yacht with exterior design by Laurent Giles. Tigerlily of Cornwall offers accommodation for up to 8 guests in 4 cabins with additional room for her crew of 5. She features a variety of amenities to ensure comfortable charter vacations, including, Air Conditioning, WiFi connection on board & Deck Jacuzzi. She also carries an impressive collection of toys as listed below.