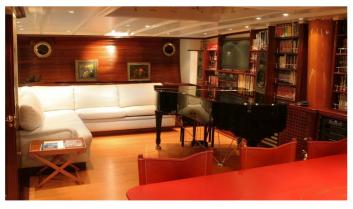

#### SHENANDOAH OF SARK YACHT CHARTER

Superyacht SHENANDOAH OF SARK was built in 1902 by Townsend & Downey. She is a 54.4m / 178'6 Custom sail yacht with exterior design by Theodore E. Ferris and interior styling by Terence Disdale . Shenandoah of Sark offers accommodation for up to 11 guests in 4 cabins with additional room for her crew of 11. She features a variety of amenities to ensure comfortable charter vacations, includingAir Conditioning. She also carries an impressive collection of toys as listed below.