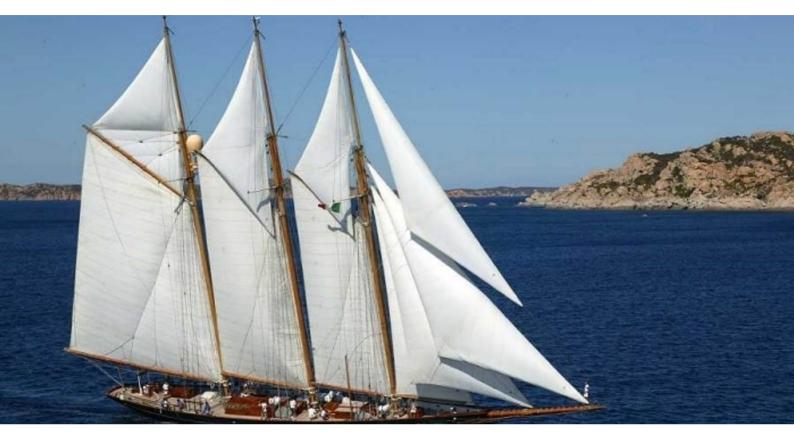

# SHENANDOAH OF SARK

Yacht Charter Details for 'Shenandoah of Sark', the 54.4m Superyacht built by Townsend & Downey

**SPECIFICATIONS** 

LENGTH

54.4m / 178'6

BEAM DRAFT 8.2m / 26'11 4.9m / 16'1

YEAR REFIT 1902 2019

#### SHENANDOAH OF SARK YACHT CHARTER

Superyacht SHENANDOAH OF SARK was built in 1902 by Townsend & Downey. She is a 54.4m / 178'6 Custom sail yacht with exterior design by Theodore E. Ferris and interior styling by Terence Disdale . Shenandoah of Sark offers accommodation for up to 11 guests in 4 cabins with additional room for her crew of 11. She features a variety of amenities to ensure comfortable charter vacations, includingAir Conditioning. She also carries an impressive collection of toys as listed below.