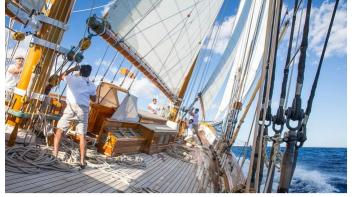

#### SHENANDOAH OF SARK YACHT CHARTER

Superyacht SHENANDOAH OF SARK was built in 1902 by Townsend & Downey. She is a 54.4m / 178'6 Custom sail yacht with exterior design by Theodore E. Ferris and interior styling by Terence Disdale . Shenandoah of Sark offers accommodation for up to 11 guests in 4 cabins with additional room for her crew of 11. She features a variety of amenities to ensure comfortable charter vacations, includingAir Conditioning. She also carries an impressive collection of toys as listed below.