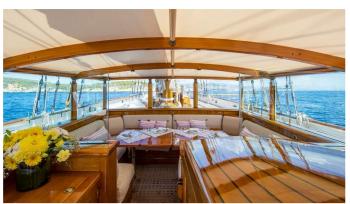

#### SHENANDOAH OF SARK YACHT CHARTER

Superyacht SHENANDOAH OF SARK was built in 1902 by Townsend & Downey. She is a 54.4m / 178'6 Custom sail yacht with exterior design by Theodore E. Ferris and interior styling by Terence Disdale . Shenandoah of Sark offers accommodation for up to 11 guests in 4 cabins with additional room for her crew of 11. She features a variety of amenities to ensure comfortable charter vacations, includingAir Conditioning. She also carries an impressive collection of toys as listed below.