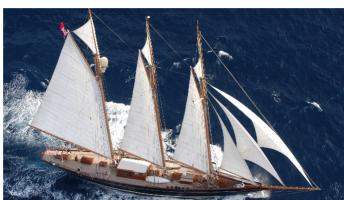

# SHENANDOAH OF SARK

Yacht Charter Details for 'Shenandoah of Sark', the 54.4m Superyacht built by Townsend & Downey

**SPECIFICATIONS** 

LENGTH

54.4m / 178'6

BEAM DRAFT 8.2m / 26'11 4.9m / 16'1

YEAR REFIT 1902 2019

#### SHENANDOAH OF SARK YACHT CHARTER

Superyacht SHENANDOAH OF SARK was built in 1902 by Townsend & Downey. She is a 54.4m / 178'6 Custom sail yacht with exterior design by Theodore E. Ferris and interior styling by Terence Disdale . Shenandoah of Sark offers accommodation for up to 11 guests in 4 cabins with additional room for her crew of 11. She features a variety of amenities to ensure comfortable charter vacations, includingAir Conditioning. She also carries an impressive collection of toys as listed below.