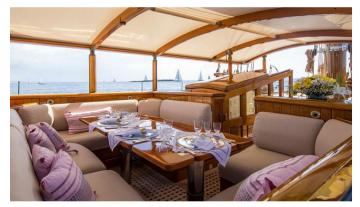

#### SHENANDOAH OF SARK YACHT CHARTER

Superyacht SHENANDOAH OF SARK was built in 1902 by Townsend & Downey. She is a 54.4m / 178'6 Custom sail yacht with exterior design by Theodore E. Ferris and interior styling by Terence Disdale . Shenandoah of Sark offers accommodation for up to 11 guests in 4 cabins with additional room for her crew of 11. She features a variety of amenities to ensure comfortable charter vacations, includingAir Conditioning. She also carries an impressive collection of toys as listed below.