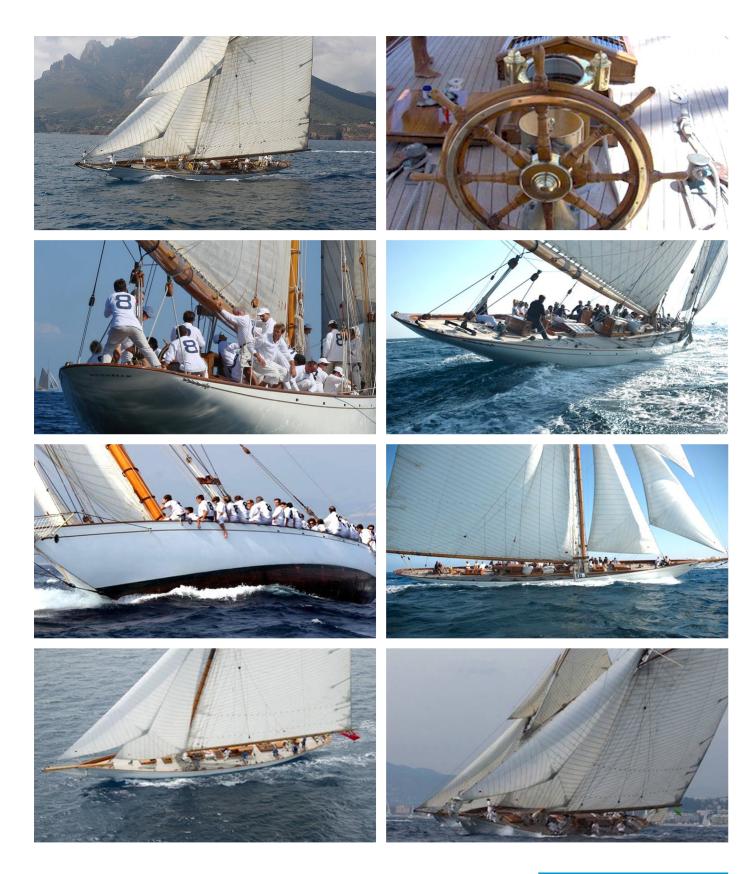

# **MOONBEAM IV**

Yacht Charter Details for 'Moonbeam IV', the 32m Superyacht built by William Fife & Sons

**SPECIFICATIONS** 

**LENGTH** 32m / 105'

BEAM DRAFT 5.1m / 16'9 3.9m / 12'10

YEAR REFIT 1914 2022

## MOONBEAM IV YACHT CHARTER

Superyacht MOONBEAM IV was built in 1914 by William Fife & Sons. She is a 32m / 105' sail yacht with exterior design by William Fife and interior styling by William Fife . Moonbeam IV offers accommodation for up to 7 guests in 3 cabins with additional room for her crew of 6. She features a variety of amenities to ensure comfortable charter vacations, including Air Conditioning. She also carries an impressive collection of toys as listed below.