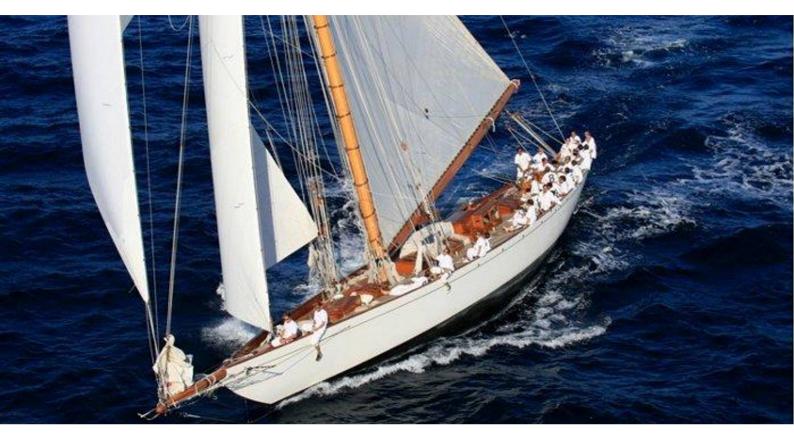

# **MOONBEAM IV**

Yacht Charter Details for 'Moonbeam IV', the 32m Superyacht built by William Fife & Sons

**SPECIFICATIONS** 

**LENGTH** 32m / 105'

BEAM DRAFT 5.1m / 16'9 3.9m / 12'10

YEAR REFIT 1914 2022

## MOONBEAM IV YACHT CHARTER

Superyacht MOONBEAM IV was built in 1914 by William Fife & Sons. She is a 32m / 105' sail yacht with exterior design by William Fife and interior styling by William Fife . Moonbeam IV offers accommodation for up to 7 guests in 3 cabins with additional room for her crew of 6. She features a variety of amenities to ensure comfortable charter vacations, including Air Conditioning. She also carries an impressive collection of toys as listed below.