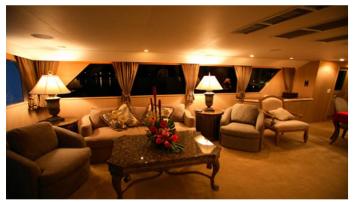

### PANACHE YACHT CHARTER

Superyacht PANACHE was built in 1991 by Broward. She is a 33m / 108'3 motor yacht with exterior design by Broward. Panache offers accommodation for up to 6 guests in 3 cabins with additional room for her crew of 4. She features a variety of amenities to ensure comfortable charter vacations, including Air Conditioning. She also carries an impressive collection of toys as listed below.