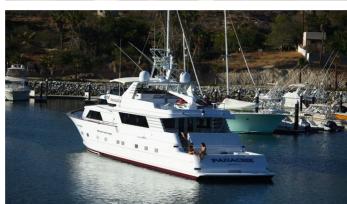

# **PANACHE**

Yacht Charter Details for 'Panache', the 33m Superyacht built by Broward

**SPECIFICATIONS** 

**LENGTH** 33m / 108'3

BEAM DRAFT 6.1m / 20' 1.68m / 5'6

YEAR REFIT 1991 2007

CRUISING SPEED 12 Knots **ACCOMMODATION** 

### PANACHE YACHT CHARTER

Superyacht PANACHE was built in 1991 by Broward. She is a 33m / 108'3 motor yacht with exterior design by Broward. Panache offers accommodation for up to 6 guests in 3 cabins with additional room for her crew of 4. She features a variety of amenities to ensure comfortable charter vacations, including Air Conditioning. She also carries an impressive collection of toys as listed below.