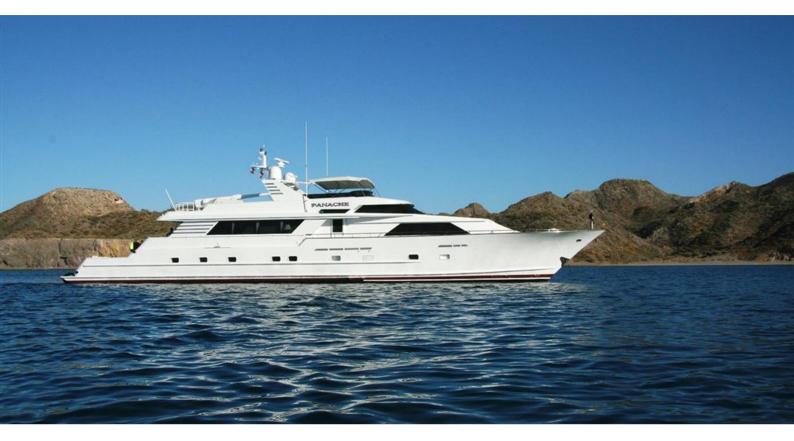

# **PANACHE**

Yacht Charter Details for 'Panache', the 33m Superyacht built by Broward

**SPECIFICATIONS** 

**LENGTH** 33m / 108'3

BEAM DRAFT 6.1m / 20' 1.68m / 5'6

YEAR REFIT 1991 2007

CRUISING SPEED 12 Knots **ACCOMMODATION** 

### PANACHE YACHT CHARTER

Superyacht PANACHE was built in 1991 by Broward. She is a 33m / 108'3 motor yacht with exterior design by Broward. Panache offers accommodation for up to 6 guests in 3 cabins with additional room for her crew of 4. She features a variety of amenities to ensure comfortable charter vacations, including Air Conditioning. She also carries an impressive collection of toys as listed below.