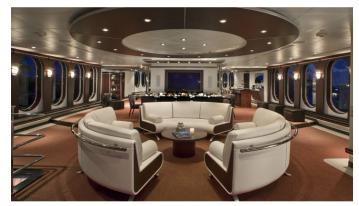

#### **GLOBAL YACHT CHARTER**

Superyacht GLOBAL was built in 2007 by Shadow Marine. She is a 67.1m / 220'2 Conversion motor yacht with exterior design by Pitman & Associates and interior styling by Shadow Marine. Global offers accommodation for up to 12 guests in 6 cabins with additional room for her crew of 13. She features a variety of amenities to ensure comfortable charter vacations, including, Air Conditioning, WiFi connection on board, Gym/exercise equipment, Stabilisers underway, Elevator / Lift & Wheelchair Friendly. She also carries an impressive collection of toys as listed below.