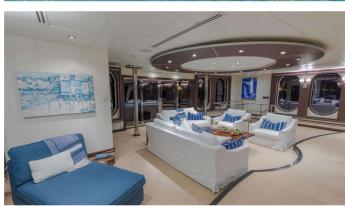

#### **GLOBAL YACHT CHARTER**

Superyacht GLOBAL was built in 2007 by Shadow Marine. She is a 67.1m / 220'2 Conversion motor yacht with exterior design by Pitman & Associates and interior styling by Shadow Marine. Global offers accommodation for up to 12 guests in 6 cabins with additional room for her crew of 13. She features a variety of amenities to ensure comfortable charter vacations, including, Air Conditioning, WiFi connection on board, Gym/exercise equipment, Stabilisers underway, Elevator / Lift & Wheelchair Friendly. She also carries an impressive collection of toys as listed below.