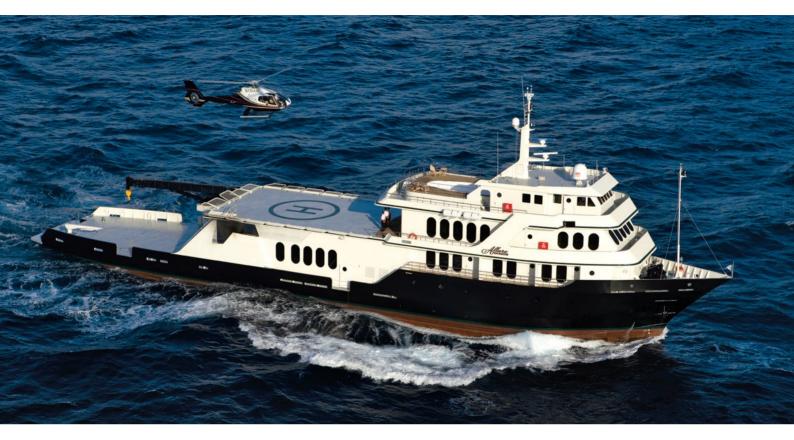

#### **GLOBAL YACHT CHARTER**

Superyacht GLOBAL was built in 2007 by Shadow Marine. She is a 67.1m / 220'2 Conversion motor yacht with exterior design by Pitman & Associates and interior styling by Shadow Marine. Global offers accommodation for up to 12 guests in 6 cabins with additional room for her crew of 13. She features a variety of amenities to ensure comfortable charter vacations, including, Air Conditioning, WiFi connection on board, Gym/exercise equipment, Stabilisers underway, Elevator / Lift & Wheelchair Friendly. She also carries an impressive collection of toys as listed below.

### **GLOBAL AMENITIES & TOYS**

Stabilizers Underway

Helipad

Wi-Fi

At-Anchor Stabilizers

Swimming Pool

Deck Jacuzzi

Gym