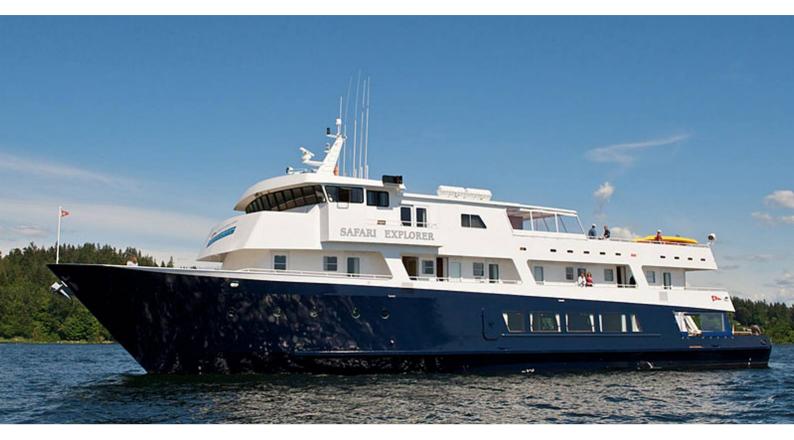

# SAFARI EXPLORER

Yacht Charter Details for 'Safari Explorer', the 44.2m Superyacht built by Freeport Shipbuilding

**SPECIFICATIONS** 

LENGTH

44.2m / 145'

BEAM DRAFT 10.97m / 36' 2.57m / 8'5

YEAR REFIT 1981 2008

#### SAFARI EXPLORER YACHT CHARTER

Superyacht SAFARI EXPLORER was built in 1981 by Freeport Shipbuilding. She is a 44.2m / 145' motor yacht with exterior design by . Safari Explorer offers accommodation for up to 36 guests in 18 cabins with additional room for her crew of 16. She features a variety of amenities to ensure comfortable charter vacations, including, Air Conditioning & Deck Jacuzzi. She also carries an impressive collection of toys as listed below.