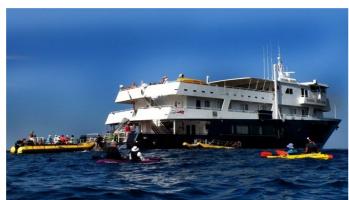

# SAFARI EXPLORER

Yacht Charter Details for 'Safari Explorer', the 44.2m Superyacht built by Freeport Shipbuilding

**SPECIFICATIONS** 

LENGTH

44.2m / 145'

BEAM DRAFT 10.97m / 36' 2.57m / 8'5

YEAR REFIT 1981 2008

#### SAFARI EXPLORER YACHT CHARTER

Superyacht SAFARI EXPLORER was built in 1981 by Freeport Shipbuilding. She is a 44.2m / 145' motor yacht with exterior design by . Safari Explorer offers accommodation for up to 36 guests in 18 cabins with additional room for her crew of 16. She features a variety of amenities to ensure comfortable charter vacations, including, Air Conditioning & Deck Jacuzzi. She also carries an impressive collection of toys as listed below.