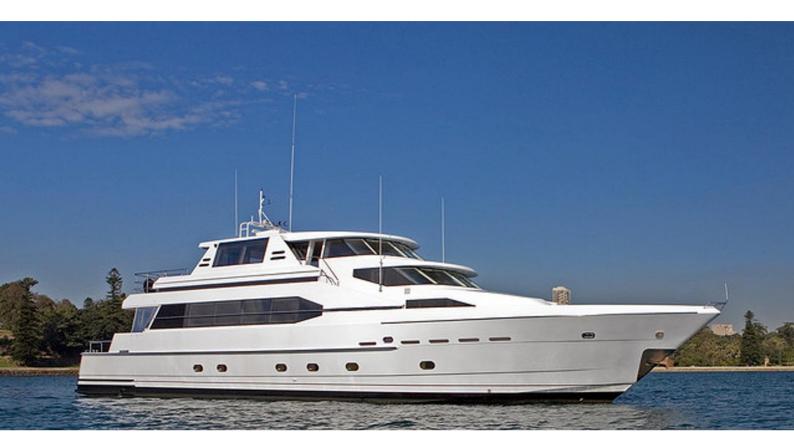

# AQA

Yacht Charter Details for 'AQA', the 28m Superyacht built by Warren Yachts

**SPECIFICATIONS** 

**LENGTH** 28m / 91'10

BEAM DRAFT 6.5m / 21'4 2.2m / 7'3

YEAR REFIT 1996

CRUISING SPEED 12 Knots ACCOMMODATION

### **AQA YACHT CHARTER**

Superyacht AQA was built in 1996 by Warren Yachts. She is a 28m / 91'10 motor yacht with exterior design by . AQA offers accommodation for up to 6 guests in 3 cabins with additional room for her crew of . She features a variety of amenities to ensure comfortable charter vacations. She also carries an impressive collection of toys as listed below.