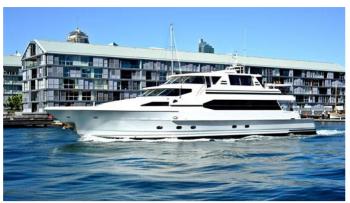

# AQA

Yacht Charter Details for 'AQA', the 28m Superyacht built by Warren Yachts

**SPECIFICATIONS** 

**LENGTH** 28m / 91'10

BEAM DRAFT 6.5m / 21'4 2.2m / 7'3

YEAR REFIT 1996

CRUISING SPEED 12 Knots ACCOMMODATION

### **AQA YACHT CHARTER**

Superyacht AQA was built in 1996 by Warren Yachts. She is a 28m / 91'10 motor yacht with exterior design by . AQA offers accommodation for up to 6 guests in 3 cabins with additional room for her crew of . She features a variety of amenities to ensure comfortable charter vacations. She also carries an impressive collection of toys as listed below.