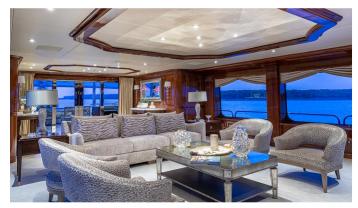

### SILVER LINING YACHT CHARTER

Superyacht SILVER LINING was built in 2016 by Christensen. She is a 49.99m / 164' motor yacht with exterior design by Christensen and interior styling by Carol Williamson & Associates . Silver Lining offers accommodation for up to 12 guests in 6 cabins with additional room for her crew of 11. She features a variety of amenities to ensure comfortable charter vacations, including, Swimming Platform, Helipad, Elevator / Lift, Air Conditioning, Deck Jacuzzi, Stabilisers underway, Stabilizers at Anchor & WiFi connection on board. She also carries an impressive collection of toys as listed below.