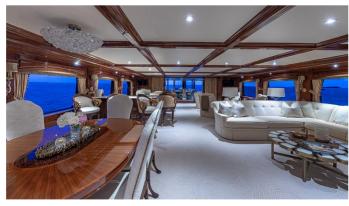

### SILVER LINING YACHT CHARTER

Superyacht SILVER LINING was built in 2016 by Christensen. She is a 49.99m / 164' motor yacht with exterior design by Christensen and interior styling by Carol Williamson & Associates . Silver Lining offers accommodation for up to 12 guests in 6 cabins with additional room for her crew of 11. She features a variety of amenities to ensure comfortable charter vacations, including, Swimming Platform, Helipad, Elevator / Lift, Air Conditioning, Deck Jacuzzi, Stabilisers underway, Stabilizers at Anchor & WiFi connection on board. She also carries an impressive collection of toys as listed below.