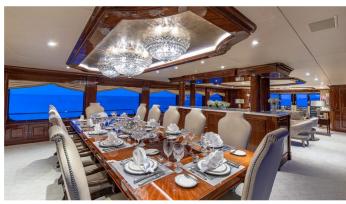

### SILVER LINING YACHT CHARTER

Superyacht SILVER LINING was built in 2016 by Christensen. She is a 49.99m / 164' motor yacht with exterior design by Christensen and interior styling by Carol Williamson & Associates . Silver Lining offers accommodation for up to 12 guests in 6 cabins with additional room for her crew of 11. She features a variety of amenities to ensure comfortable charter vacations, including, Swimming Platform, Helipad, Elevator / Lift, Air Conditioning, Deck Jacuzzi, Stabilisers underway, Stabilizers at Anchor & WiFi connection on board. She also carries an impressive collection of toys as listed below.