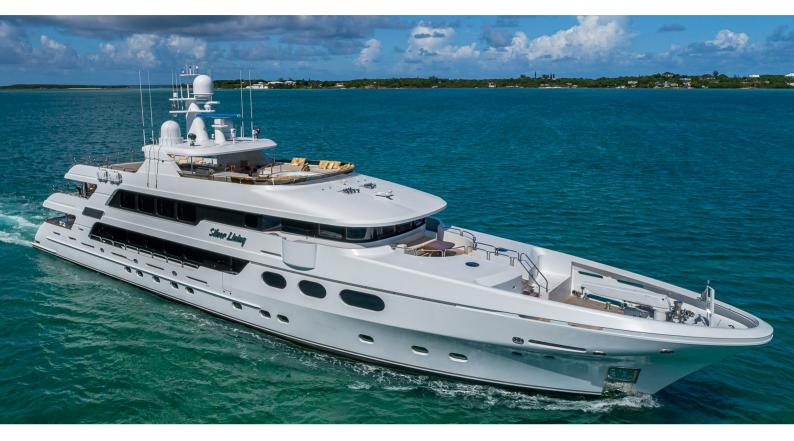

# SILVER LINING

Yacht Charter Details for 'Silver Lining', the 49.99m Superyacht built by Christensen

**SPECIFICATIONS** 

LENGTH

49.99m / 164'

BEAM DRAFT 9m / 29'6 2.5m / 8'2

YEAR REFIT 2016 2021

**CRUISING SPEED** 

### SILVER LINING YACHT CHARTER

Superyacht SILVER LINING was built in 2016 by Christensen. She is a 49.99m / 164' motor yacht with exterior design by Christensen and interior styling by Carol Williamson & Associates . Silver Lining offers accommodation for up to 12 guests in 6 cabins with additional room for her crew of 11. She features a variety of amenities to ensure comfortable charter vacations, including, Swimming Platform, Helipad, Elevator / Lift, Air Conditioning, Deck Jacuzzi, Stabilisers underway, Stabilizers at Anchor & WiFi connection on board. She also carries an impressive collection of toys as listed below.