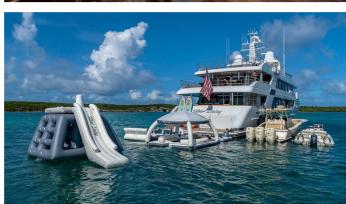

# SILVER LINING

Yacht Charter Details for 'Silver Lining', the 49.99m Superyacht built by Christensen

**SPECIFICATIONS** 

LENGTH

49.99m / 164'

BEAM DRAFT 9m / 29'6 2.5m / 8'2

YEAR REFIT 2016 2021

**CRUISING SPEED** 

### SILVER LINING YACHT CHARTER

Superyacht SILVER LINING was built in 2016 by Christensen. She is a 49.99m / 164' motor yacht with exterior design by Christensen and interior styling by Carol Williamson & Associates . Silver Lining offers accommodation for up to 12 guests in 6 cabins with additional room for her crew of 11. She features a variety of amenities to ensure comfortable charter vacations, including, Swimming Platform, Helipad, Elevator / Lift, Air Conditioning, Deck Jacuzzi, Stabilisers underway, Stabilizers at Anchor & WiFi connection on board. She also carries an impressive collection of toys as listed below.

## SILVER LINING AMENITIES & TOYS

Jacuzzi

Stabilizers Underway

Wi-Fi

**Swimming Platform** 

At-Anchor Stabilizers

Deck Jacuzzi

Elevator