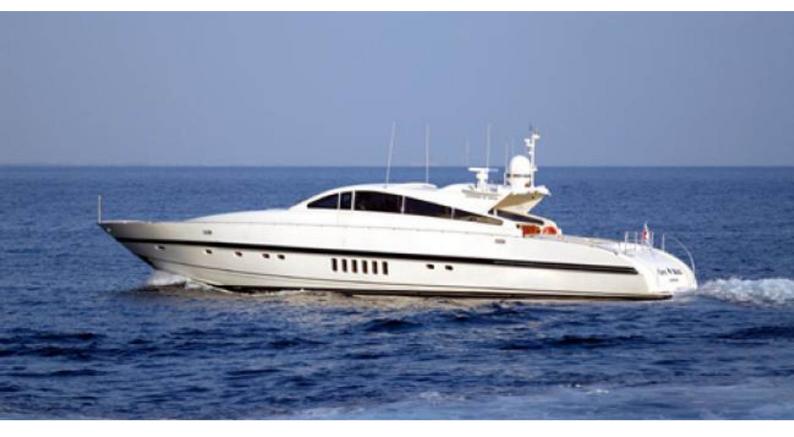

# **GREMAT**

Yacht Charter Details for 'GreMat', the 27m Superyacht built by Leopard

### GREMAT YACHT CHARTER

Superyacht GREMAT was built in 1999 by Leopard. She is a 27m / 88'7 Leopard 27 motor yacht with exterior design by Paolo Caliari . GreMat offers accommodation for up to 7 guests in 3 cabins with additional room for her crew of . She features a variety of amenities to ensure comfortable charter vacations. She also carries an impressive collection of toys as listed below.