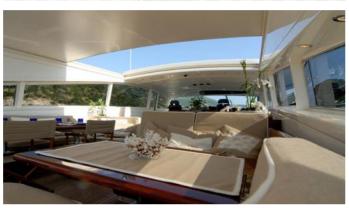

### GREMAT YACHT CHARTER

Superyacht GREMAT was built in 1999 by Leopard. She is a 27m / 88'7 Leopard 27 motor yacht with exterior design by Paolo Caliari . GreMat offers accommodation for up to 7 guests in 3 cabins with additional room for her crew of . She features a variety of amenities to ensure comfortable charter vacations. She also carries an impressive collection of toys as listed below.