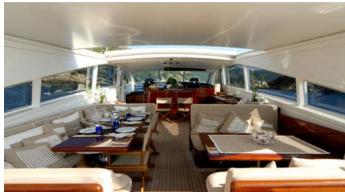

### GREMAT YACHT CHARTER

Superyacht GREMAT was built in 1999 by Leopard. She is a 27m / 88'7 Leopard 27 motor yacht with exterior design by Paolo Caliari . GreMat offers accommodation for up to 7 guests in 3 cabins with additional room for her crew of . She features a variety of amenities to ensure comfortable charter vacations. She also carries an impressive collection of toys as listed below.