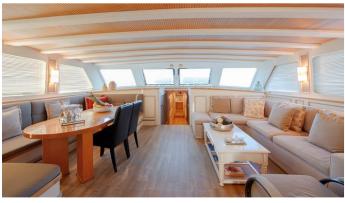

# COBRA KING YACHT CHARTER

Superyacht COBRA KING was built in 2005 by Cobra Yacht. She is a 38.6m / 126'8 motor/sailer yacht with exterior design by Cobra Yacht and interior styling by Dara Kirmizitoprak. Cobra King offers accommodation for up to 12 guests in 5 cabins with additional room for her crew of 6. She features a variety of amenities to ensure comfortable charter vacations, including Air Conditioning. She also carries an impressive collection of toys as listed below.

# **COBRA KING AMENITIES & TOYS**