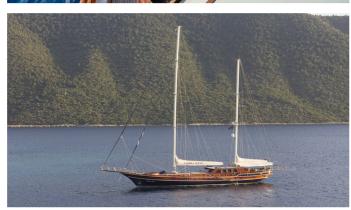

# **COBRAKING**

Yacht Charter Details for 'Cobra King', the 38.6m Superyacht built by Cobra Yacht

**SPECIFICATIONS** 

LENGTH

38.6m / 126'8

BEAM DRAFT 8.2m / 26'11 2.7m / 8'10

YEAR REFIT 2005 2017

CRUISING SPEED 12 Knots **ACCOMMODATION** 

# COBRA KING YACHT CHARTER

Superyacht COBRA KING was built in 2005 by Cobra Yacht. She is a 38.6m / 126'8 motor/sailer yacht with exterior design by Cobra Yacht and interior styling by Dara Kirmizitoprak. Cobra King offers accommodation for up to 12 guests in 5 cabins with additional room for her crew of 6. She features a variety of amenities to ensure comfortable charter vacations, including Air Conditioning. She also carries an impressive collection of toys as listed below.