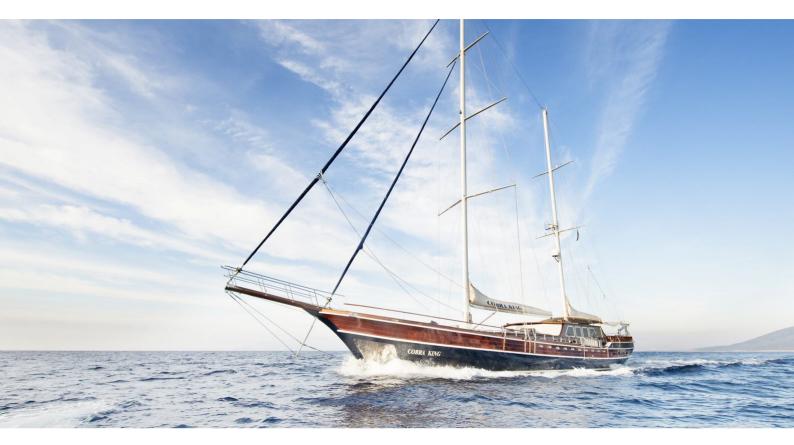

# **COBRAKING**

Yacht Charter Details for 'Cobra King', the 38.6m Superyacht built by Cobra Yacht

**SPECIFICATIONS** 

LENGTH

38.6m / 126'8

BEAM DRAFT 8.2m / 26'11 2.7m / 8'10

YEAR REFIT 2005 2017

CRUISING SPEED 12 Knots **ACCOMMODATION** 

# COBRA KING YACHT CHARTER

Superyacht COBRA KING was built in 2005 by Cobra Yacht. She is a 38.6m / 126'8 motor/sailer yacht with exterior design by Cobra Yacht and interior styling by Dara Kirmizitoprak. Cobra King offers accommodation for up to 12 guests in 5 cabins with additional room for her crew of 6. She features a variety of amenities to ensure comfortable charter vacations, including Air Conditioning. She also carries an impressive collection of toys as listed below.