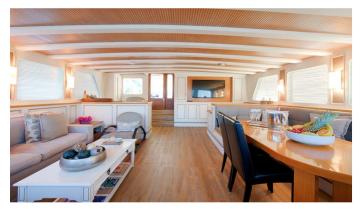

# COBRA KING YACHT CHARTER

Superyacht COBRA KING was built in 2005 by Cobra Yacht. She is a 38.6m / 126'8 motor/sailer yacht with exterior design by Cobra Yacht and interior styling by Dara Kirmizitoprak. Cobra King offers accommodation for up to 12 guests in 5 cabins with additional room for her crew of 6. She features a variety of amenities to ensure comfortable charter vacations, including Air Conditioning. She also carries an impressive collection of toys as listed below.

# **COBRA KING AMENITIES & TOYS**