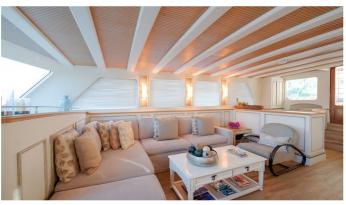

# COBRA KING YACHT CHARTER

Superyacht COBRA KING was built in 2005 by Cobra Yacht. She is a 38.6m / 126'8 motor/sailer yacht with exterior design by Cobra Yacht and interior styling by Dara Kirmizitoprak. Cobra King offers accommodation for up to 12 guests in 5 cabins with additional room for her crew of 6. She features a variety of amenities to ensure comfortable charter vacations, including Air Conditioning. She also carries an impressive collection of toys as listed below.

# **COBRA KING AMENITIES & TOYS**