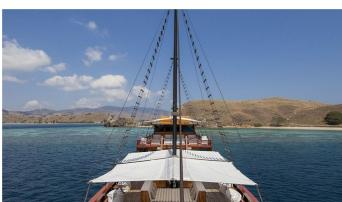

# SAMATA

Yacht Charter Details for 'Samata', the 42m Superyacht built by Custom

**SPECIFICATIONS** 

LENGTH

42m / 137'10

BEAM DRAFT 7.5m / 24'7 2.4m / 7'10

YEAR REFIT 2006

CRUISING SPEED 8 Knots **ACCOMMODATION** 

## SAMATA YACHT CHARTER

Superyacht SAMATA was built in 2006 by Custom. She is a 42m / 137'10 Custom motor yacht with exterior design by . Samata offers accommodation for up to 10 guests in 5 cabins with additional room for her crew of 14. She features a variety of amenities to ensure comfortable charter vacations. She also carries an impressive collection of toys as listed below.