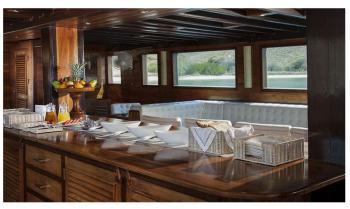

## SAMATA YACHT CHARTER

Superyacht SAMATA was built in 2006 by Custom. She is a 42m / 137'10 Custom motor yacht with exterior design by . Samata offers accommodation for up to 10 guests in 5 cabins with additional room for her crew of 14. She features a variety of amenities to ensure comfortable charter vacations. She also carries an impressive collection of toys as listed below.

#### SAMATA AMENITIES & TOYS

Wi-Fi

Sunpads

Air Conditioning

BBQ

For a full up-to-date list of leisure facilities or amenities onboard Motor Yacht Samata please contact your Yacht Charter Broker prior to booking your vacation. If there is a particular water toy that you would like, but it is not listed, then it may be possible to rent this equipment for you.