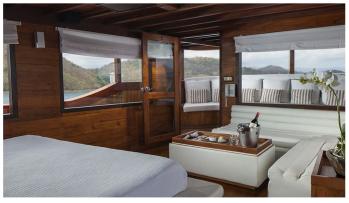

## SAMATA YACHT CHARTER

Superyacht SAMATA was built in 2006 by Custom. She is a 42m / 137'10 Custom motor yacht with exterior design by . Samata offers accommodation for up to 10 guests in 5 cabins with additional room for her crew of 14. She features a variety of amenities to ensure comfortable charter vacations. She also carries an impressive collection of toys as listed below.