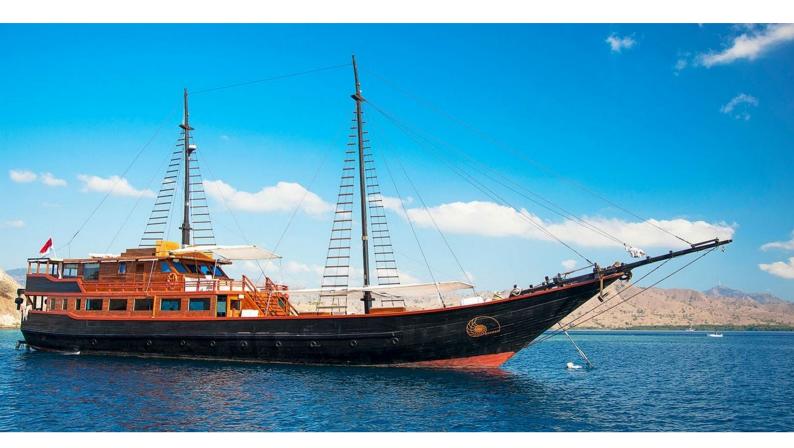

# SAMATA

Yacht Charter Details for 'Samata', the 42m Superyacht built by Custom

**SPECIFICATIONS** 

LENGTH

42m / 137'10

BEAM DRAFT 7.5m / 24'7 2.4m / 7'10

YEAR REFIT 2006

CRUISING SPEED 8 Knots **ACCOMMODATION** 

## SAMATA YACHT CHARTER

Superyacht SAMATA was built in 2006 by Custom. She is a 42m / 137'10 Custom motor yacht with exterior design by . Samata offers accommodation for up to 10 guests in 5 cabins with additional room for her crew of 14. She features a variety of amenities to ensure comfortable charter vacations. She also carries an impressive collection of toys as listed below.