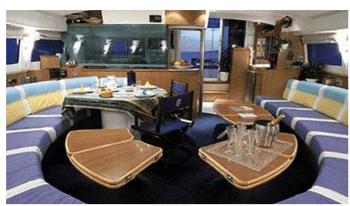

**ACCOMMODATION** 

GUESTS CABINS

8

CABIN CONFIGURATION 8 Double

**CHARTER RATES** 

SUMMER from

\$28,840 / week + expenses

WINTER from

### DREAM MALDIVES YACHT CHARTER

Superyacht DREAM MALDIVES was built in 1996 by Nautitech. She is a 25m / 82' motor/sailer yacht with exterior design by . Dream Maldives offers accommodation for up to 16 guests in 8 cabins with additional room for her crew of . She features a variety of amenities to ensure comfortable charter vacations. She also carries an impressive collection of toys as listed below.