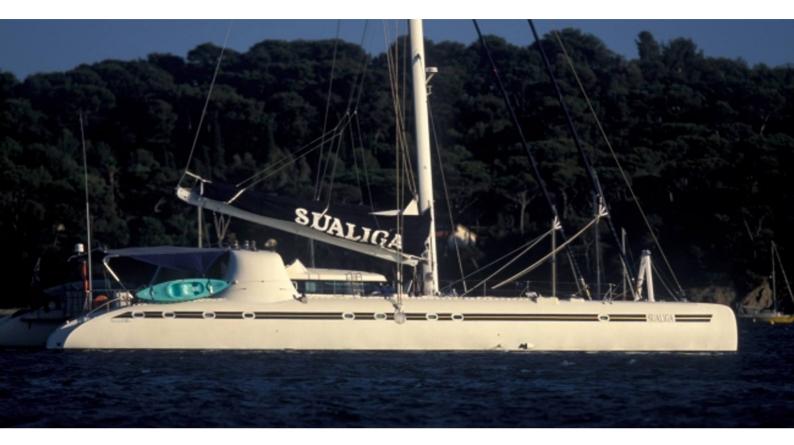

# **DREAM MALDIVES**

Yacht Charter Details for 'Dream Maldives', the 25m Superyacht built by Nautitech

**SPECIFICATIONS** 

**LENGTH** 25m / 82'

BEAM DRAFT 10m / 32'10 1.4m / 4'7

YEAR REFIT

CRUISING SPEED O Knots

### DREAM MALDIVES YACHT CHARTER

Superyacht DREAM MALDIVES was built in 1996 by Nautitech. She is a 25m / 82' motor/sailer yacht with exterior design by . Dream Maldives offers accommodation for up to 16 guests in 8 cabins with additional room for her crew of . She features a variety of amenities to ensure comfortable charter vacations. She also carries an impressive collection of toys as listed below.