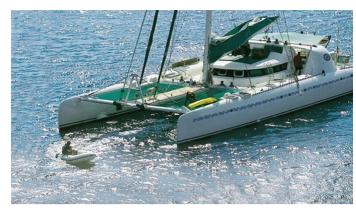

### DREAM MALDIVES YACHT CHARTER

Superyacht DREAM MALDIVES was built in 1996 by Nautitech. She is a 25m / 82' motor/sailer yacht with exterior design by . Dream Maldives offers accommodation for up to 16 guests in 8 cabins with additional room for her crew of . She features a variety of amenities to ensure comfortable charter vacations. She also carries an impressive collection of toys as listed below.