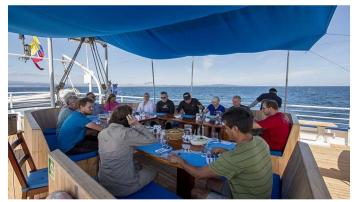

### MARY ANNE II YACHT CHARTER

Superyacht MARY ANNE II was built in 1997 by Radunia Shipyard. She is a 66m / 216'6 sail yacht with exterior design by . Mary Anne II offers accommodation for up to 16 guests in 12 cabins with additional room for her crew of 6. She features a variety of amenities to ensure comfortable charter vacations, including Air Conditioning. She also carries an impressive collection of toys as listed below.