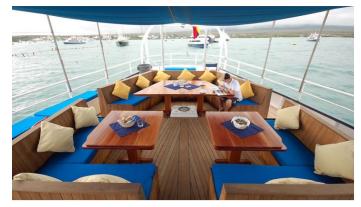

### MARY ANNE II YACHT CHARTER

Superyacht MARY ANNE II was built in 1997 by Radunia Shipyard. She is a 66m / 216'6 sail yacht with exterior design by . Mary Anne II offers accommodation for up to 16 guests in 12 cabins with additional room for her crew of 6. She features a variety of amenities to ensure comfortable charter vacations, including Air Conditioning. She also carries an impressive collection of toys as listed below.

### Air Conditioning

For a full up-to-date list of leisure facilities or amenities onboard Sail Yacht Mary Anne II please contact your Yacht Charter Broker prior to booking your vacation. If there is a particular water toy that you would like, but it is not listed, then it may be possible to rent this equipment for you.