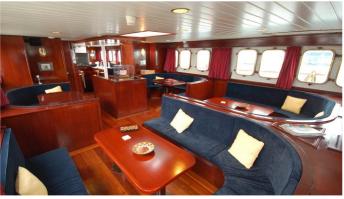

### MARY ANNE II YACHT CHARTER

Superyacht MARY ANNE II was built in 1997 by Radunia Shipyard. She is a 66m / 216'6 sail yacht with exterior design by . Mary Anne II offers accommodation for up to 16 guests in 12 cabins with additional room for her crew of 6. She features a variety of amenities to ensure comfortable charter vacations, including Air Conditioning. She also carries an impressive collection of toys as listed below.