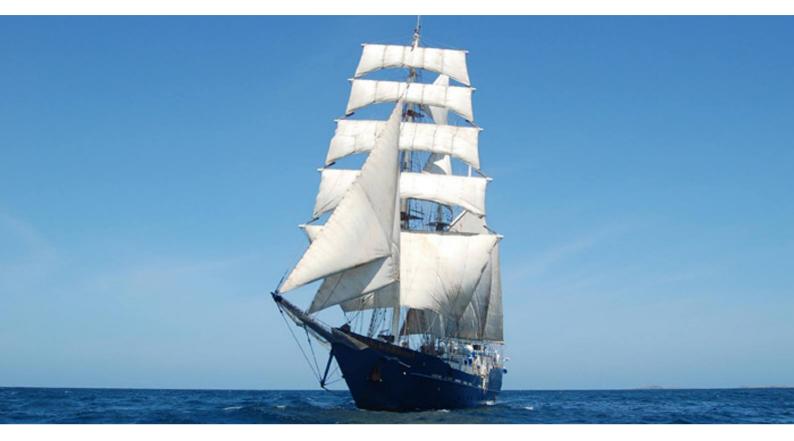

# MARY ANNE II

Yacht Charter Details for 'Mary Anne II', the 66m Superyacht built by Radunia Shipyard

**SPECIFICATIONS** 

**LENGTH** 66m / 216'6

BEAM DRAFT 7.89m / 25'11 5.09m / 16'8

YEAR REFIT

CRUISING SPEED 8 Knots **ACCOMMODATION** 

### MARY ANNE II YACHT CHARTER

Superyacht MARY ANNE II was built in 1997 by Radunia Shipyard. She is a 66m / 216'6 sail yacht with exterior design by . Mary Anne II offers accommodation for up to 16 guests in 12 cabins with additional room for her crew of 6. She features a variety of amenities to ensure comfortable charter vacations, including Air Conditioning. She also carries an impressive collection of toys as listed below.