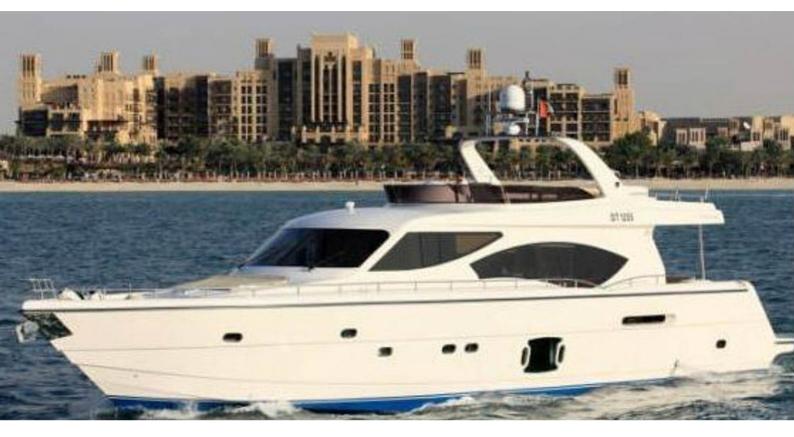

# LADY BELLA

Yacht Charter Details for 'Lady Bella', the 25.9m Superyacht built by Duretti

**SPECIFICATIONS** 

LENGTH 25.9m / 85'

BEAM DRAFT 6m / 19'8 Om / 0'

YEAR REFIT 2010 0

CRUISING SPEED O Knots

ACCOMMODATION

### LADY BELLA YACHT CHARTER

Superyacht LADY BELLA was built in 2010 by Duretti. She is a 25.9m / 85' Duretti 85 motor yacht with exterior design by . Lady Bella offers accommodation for up to 6 guests in cabins with additional room for her crew of . She features a variety of amenities to ensure comfortable charter vacations, including, Barbeque, Air Conditioning & Deck Jacuzzi. She also carries an impressive collection of toys as listed below.