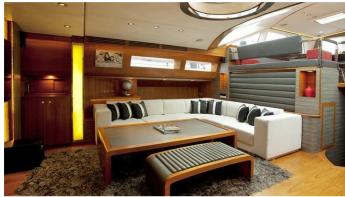

### SILVER LINING YACHT CHARTER

Superyacht SILVER LINING was built in 2011 by Phithak. She is a 31.4m / 103' sail yacht with exterior design by Sparkman & Stephens . Silver Lining offers accommodation for up to 8 guests in 4 cabins with additional room for her crew of 5. She features a variety of amenities to ensure comfortable charter vacations. She also carries an impressive collection of toys as listed below.

### SILVER LINING AMENITIES & TOYS

For a full up-to-date list of leisure facilities or amenities onboard Sail Yacht Silver Lining please contact your Yacht Charter Broker prior to booking your vacation. If there is a particular water toy that you would like, but it is not listed, then it may be possible to rent this equipment for you.