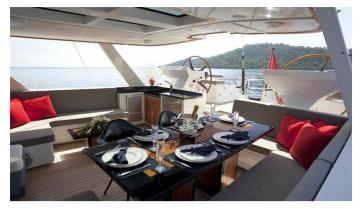

### SILVER LINING YACHT CHARTER

Superyacht SILVER LINING was built in 2011 by Phithak. She is a 31.4m / 103' sail yacht with exterior design by Sparkman & Stephens . Silver Lining offers accommodation for up to 8 guests in 4 cabins with additional room for her crew of 5. She features a variety of amenities to ensure comfortable charter vacations. She also carries an impressive collection of toys as listed below.

### SILVER LINING AMENITIES & TOYS

For a full up-to-date list of leisure facilities or amenities onboard Sail Yacht Silver Lining please contact your Yacht Charter Broker prior to booking your vacation. If there is a particular water toy that you would like, but it is not listed, then it may be possible to rent this equipment for you.