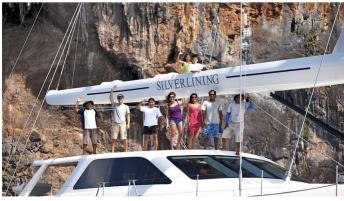

### SILVER LINING YACHT CHARTER

Superyacht SILVER LINING was built in 2011 by Phithak. She is a 31.4m / 103' sail yacht with exterior design by Sparkman & Stephens . Silver Lining offers accommodation for up to 8 guests in 4 cabins with additional room for her crew of 5. She features a variety of amenities to ensure comfortable charter vacations. She also carries an impressive collection of toys as listed below.