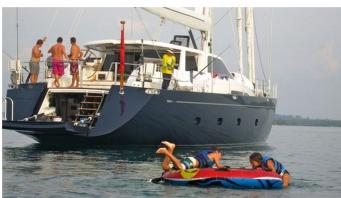

### SILVER LINING YACHT CHARTER

Superyacht SILVER LINING was built in 2011 by Phithak. She is a 31.4m / 103' sail yacht with exterior design by Sparkman & Stephens . Silver Lining offers accommodation for up to 8 guests in 4 cabins with additional room for her crew of 5. She features a variety of amenities to ensure comfortable charter vacations. She also carries an impressive collection of toys as listed below.

### SILVER LINING AMENITIES & TOYS

For a full up-to-date list of leisure facilities or amenities onboard Sail Yacht Silver Lining please contact your Yacht Charter Broker prior to booking your vacation. If there is a particular water toy that you would like, but it is not listed, then it may be possible to rent this equipment for you.