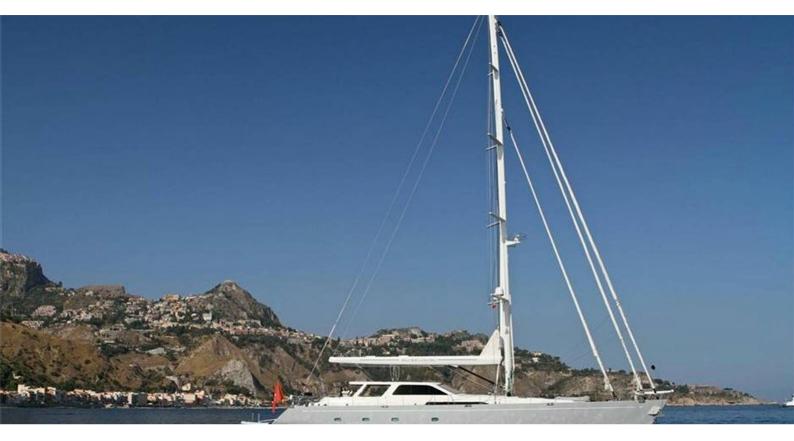

# SILVER LINING

Yacht Charter Details for 'Silver Lining', the 31.4m Superyacht built by Phithak

**SPECIFICATIONS** 

LENGTH

31.4m / 103'

BEAM DRAFT 7.2m / 23'7 3.5m / 11'6

YEAR REFIT

2011

### SILVER LINING YACHT CHARTER

Superyacht SILVER LINING was built in 2011 by Phithak. She is a 31.4m / 103' sail yacht with exterior design by Sparkman & Stephens . Silver Lining offers accommodation for up to 8 guests in 4 cabins with additional room for her crew of 5. She features a variety of amenities to ensure comfortable charter vacations. She also carries an impressive collection of toys as listed below.