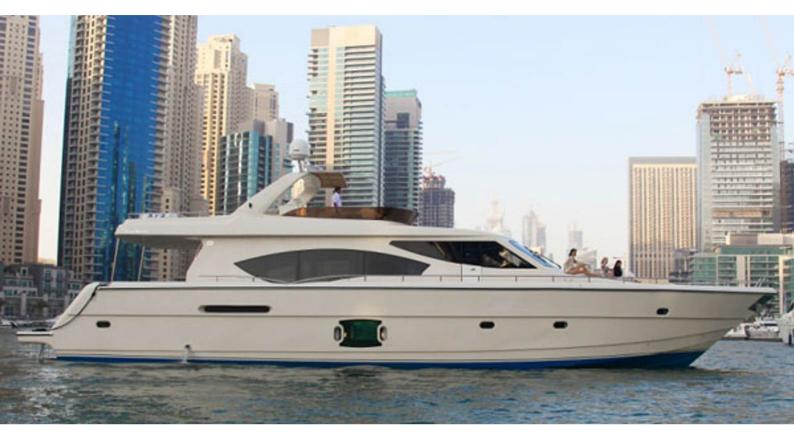

# **DURETTI 85**

Yacht Charter Details for 'Duretti 85', the 25.9m Superyacht built by Duretti

**SPECIFICATIONS** 

LENGTH 25.9m / 85'

BEAM DRAFT 6m / 19'8 2m / 6'7

YEAR REFIT 2007

CRUISING SPEED 23 Knots

**ACCOMMODATION** 

## **DURETTI 85 YACHT CHARTER**

Superyacht DURETTI 85 was built in 2007 by Duretti. She is a 25.9m / 85' Duretti 85 motor yacht with exterior design by . Duretti 85 offers accommodation for up to 6 guests in 3 cabins with additional room for her crew of 2. She features a variety of amenities to ensure comfortable charter vacations. She also carries an impressive collection of toys as listed below.