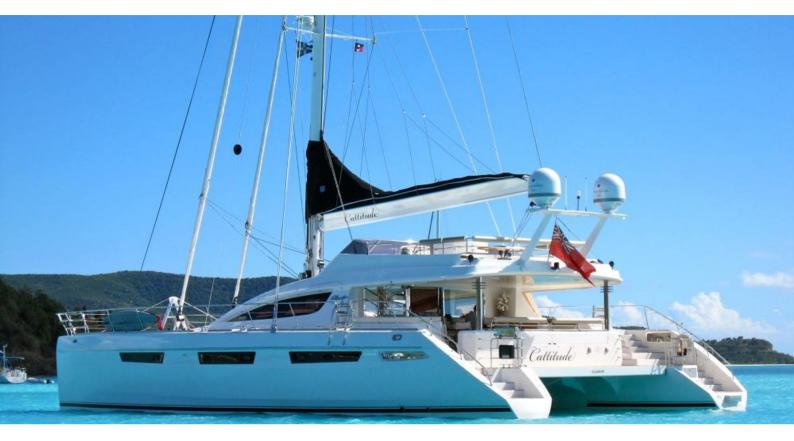

# **CATTITUDE**

Yacht Charter Details for 'Cattitude', the 22.9m Superyacht built by Alliaura Marine Group

**SPECIFICATIONS** 

LENGTH

22.9m / 75<sup>1</sup>2

BEAM DRAFT 10.9m / 35'9 2.3m / 7'7

YEAR REFIT 2012 2013

#### CATTITUDE YACHT CHARTER

Superyacht CATTITUDE was built in 2012 by Alliaura Marine Group. She is a 22.9 m / 75'2 Custom sail yacht with exterior design by Marc Lombard and interior styling by Marc Lombard. Cattitude offers accommodation for up to 8 guests in 4 cabins with additional room for her crew of 4. She features a variety of amenities to ensure comfortable charter vacations, including, Air Conditioning & WiFi connection on board. She also carries an impressive collection of toys as listed below.