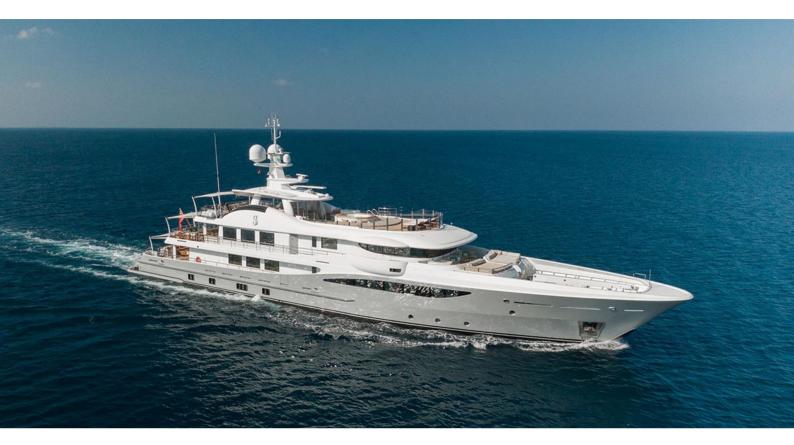

# **DEEP BLUE**

Yacht Charter Details for 'Deep Blue', the 55m Superyacht built by Amels

### DEEP BLUE YACHT CHARTER

Superyacht DEEP BLUE was built in 2014 by Amels. She is a 55m / 180'5 motor yacht with exterior design by Tim Heywood Design and interior styling by Laura Sessa Romboli . Deep Blue offers accommodation for up to 12 guests in 6 cabins with additional room for her crew of 13. She features a variety of amenities to ensure comfortable charter vacations. She also carries an impressive collection of toys as listed below.