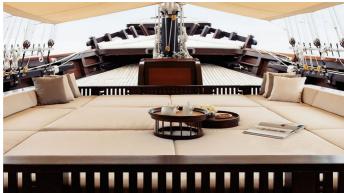

### **DUNIA BARU YACHT CHARTER**

Superyacht DUNIA BARU was built in 2014 by Konjo Boat builders. She is a 51m / 167'4 Custom motor/sailer yacht with exterior design by . Dunia Baru offers accommodation for up to 14 guests in 7 cabins with additional room for her crew of 18. She features a variety of amenities to ensure comfortable charter vacations, including, Air Conditioning & WiFi connection on board. She also carries an impressive collection of toys as listed below.

### **DUNIA BARU AMENITIES & TOYS**

Wi-Fi

Air Conditioning

For a full up-to-date list of leisure facilities or amenities onboard Motor/Sailer Yacht Dunia Baru please contact your Yacht Charter Broker prior to booking your vacation. If there is a particular water toy that you would like, but it is not listed, then it may be possible to rent this equipment for you.