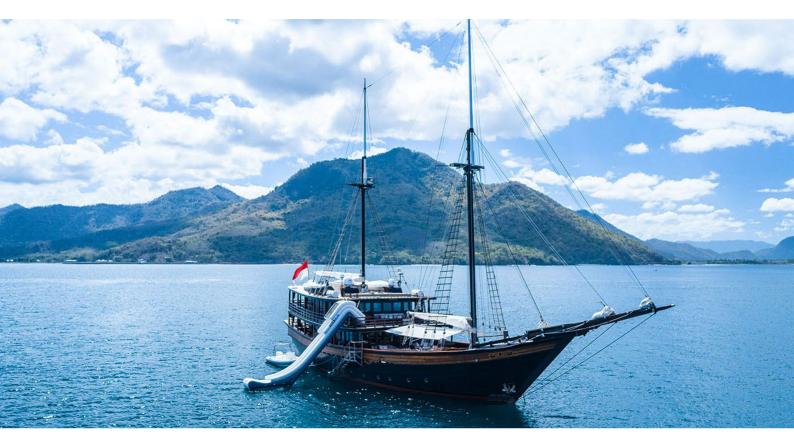

# **DUNIA BARU**

Yacht Charter Details for 'Dunia Baru', the 51m Superyacht built by Konjo Boat builders

**SPECIFICATIONS** 

LENGTH 51m / 167'4

BEAM DRAFT 11.4m / 37'5 4.2m / 13'9

YEAR REFIT 2014 2020

CRUISING SPEED 10 Knots **ACCOMMODATION** 

### **DUNIA BARU YACHT CHARTER**

Superyacht DUNIA BARU was built in 2014 by Konjo Boat builders. She is a 51m / 167'4 Custom motor/sailer yacht with exterior design by . Dunia Baru offers accommodation for up to 14 guests in 7 cabins with additional room for her crew of 18. She features a variety of amenities to ensure comfortable charter vacations, including, Air Conditioning & WiFi connection on board. She also carries an impressive collection of toys as listed below.