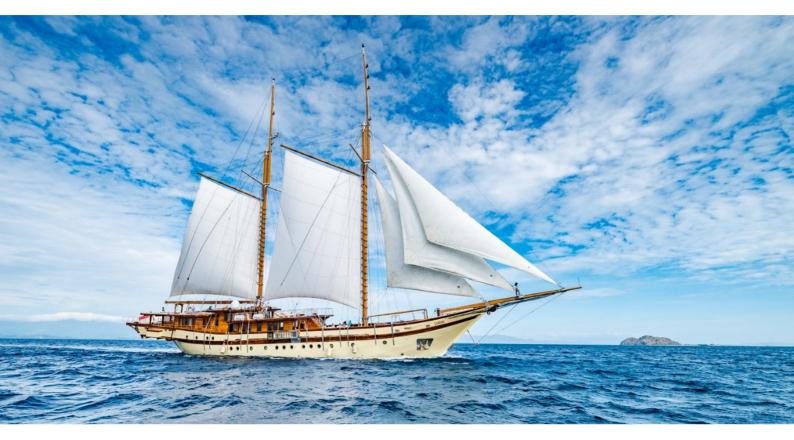

# LAMIMA

Yacht Charter Details for 'Lamima', the 65.2m Superyacht built by Pak Haji Baso

**SPECIFICATIONS** 

LENGTH

65.2m / 213'11

BEAM DRAFT 11.2m / 36'9 3.7m / 12'2

YEAR REFIT 2014

CRUISING SPEED 10 Knots **ACCOMMODATION** 

### LAMIMA YACHT CHARTER

Superyacht LAMIMA was built in 2014 by Pak Haji Baso. She is a 65.2m / 213'11 Custom motor/sailer yacht with exterior design by Marcelo Penna . Lamima offers accommodation for up to 14 guests in 7 cabins with additional room for her crew of 20. She features a variety of amenities to ensure comfortable charter vacations, including, Air Conditioning & WiFi connection on board. She also carries an impressive collection of toys as listed below.