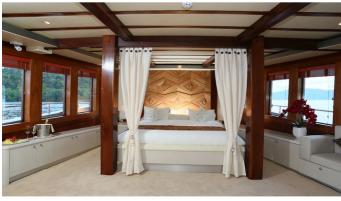

GUESTS CABINS CREW

L4 7 20

CABIN CONFIGURATION

1 Master 4 Double

2 Twin

CHARTER RATES

SUMMER

from

### LAMIMA YACHT CHARTER

Superyacht LAMIMA was built in 2014 by Pak Haji Baso. She is a 65.2m / 213'11 Custom motor/sailer yacht with exterior design by Marcelo Penna . Lamima offers accommodation for up to 14 guests in 7 cabins with additional room for her crew of 20. She features a variety of amenities to ensure comfortable charter vacations, including, Air Conditioning & WiFi connection on board. She also carries an impressive collection of toys as listed below.