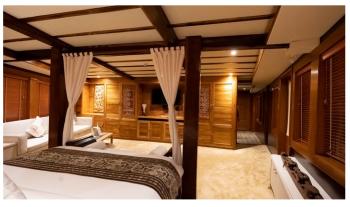

GUESTS CABINS CREW

L4 7 20

CABIN CONFIGURATION

1 Master 4 Double

2 Twin

CHARTER RATES

SUMMER

from

### LAMIMA YACHT CHARTER

Superyacht LAMIMA was built in 2014 by Pak Haji Baso. She is a 65.2m / 213'11 Custom motor/sailer yacht with exterior design by Marcelo Penna . Lamima offers accommodation for up to 14 guests in 7 cabins with additional room for her crew of 20. She features a variety of amenities to ensure comfortable charter vacations, including, Air Conditioning & WiFi connection on board. She also carries an impressive collection of toys as listed below.