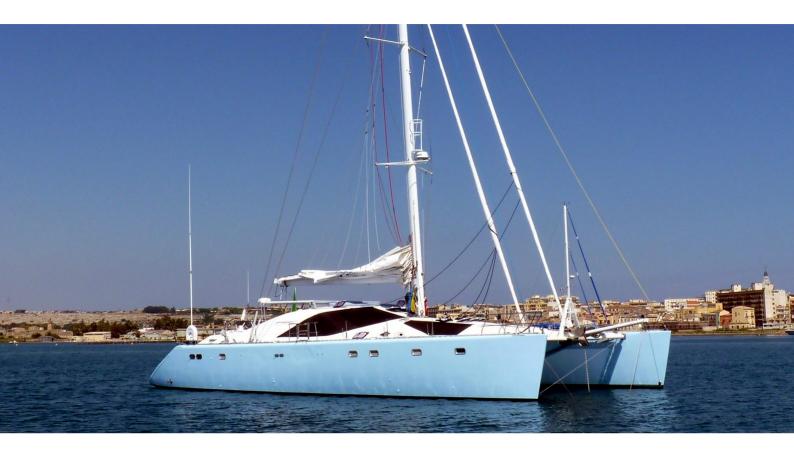

# **SAGITTARIUS**

Yacht Charter Details for 'Sagittarius', the 20m Superyacht built by Privilege Yard

**SPECIFICATIONS** 

**LENGTH** 20m / 65'7

BEAM DRAFT 10m / 32'10 1.8m / 5'11

YEAR REFIT 1995 2012

CRUISING SPEED 8 Knots **ACCOMMODATION** 

### SAGITTARIUS YACHT CHARTER

Superyacht SAGITTARIUS was built in 1995 by Privilege Yard. She is a 20m / 65'7 motor/sailer yacht with exterior design by . Sagittarius offers accommodation for up to 10 guests in 5 cabins with additional room for her crew of 4. She features a variety of amenities to ensure comfortable charter vacations, including Air Conditioning. She also carries an impressive collection of toys as listed below.