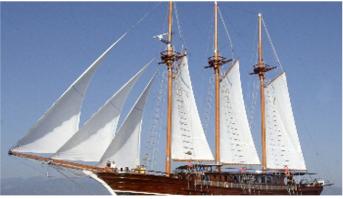

# **BAHRIYELI** C

Yacht Charter Details for 'Bahriyeli C', the 55m Superyacht built by Custom

**SPECIFICATIONS** 

LENGTH

55m / 180'5

BEAM DRAFT 8.7m / 28'7 3.4m / 11'2

YEAR REFIT

2005

### BAHRIYELI C YACHT CHARTER

Superyacht BAHRIYELI C was built in 2005 by Custom. She is a 55m / 180'5 sail yacht with exterior design by . Bahriyeli C offers accommodation for up to 24 guests in 12 cabins with additional room for her crew of 6. She features a variety of amenities to ensure comfortable charter vacations. She also carries an impressive collection of toys as listed below.