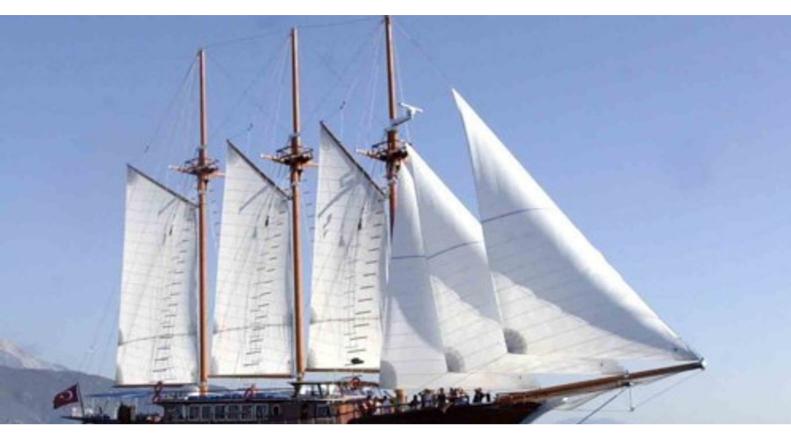

# **BAHRIYELI** C

Yacht Charter Details for 'Bahriyeli C', the 55m Superyacht built by Custom

**SPECIFICATIONS** 

LENGTH

55m / 180'5

BEAM DRAFT 8.7m / 28'7 3.4m / 11'2

YEAR REFIT

2005

### BAHRIYELI C YACHT CHARTER

Superyacht BAHRIYELI C was built in 2005 by Custom. She is a 55m / 180'5 sail yacht with exterior design by . Bahriyeli C offers accommodation for up to 24 guests in 12 cabins with additional room for her crew of 6. She features a variety of amenities to ensure comfortable charter vacations. She also carries an impressive collection of toys as listed below.