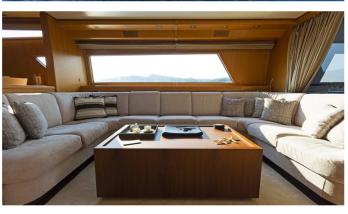

## FOS YACHT CHARTER

Superyacht FOS was built in 2006 by Sanlorenzo. She is a 21.8m / 71'6 motor yacht with exterior design by . Fos offers accommodation for up to 8 guests in 4 cabins with additional room for her crew of 3. She features a variety of amenities to ensure comfortable charter vacations, including, Air Conditioning & WiFi connection on board. She also carries an impressive collection of toys as listed below.

#### FOS AMENITIES & TOYS

Wi-Fi

Air Conditioning

For a full up-to-date list of leisure facilities or amenities onboard Motor Yacht Fos please contact your Yacht Charter Broker prior to booking your vacation. If there is a particular water toy that you would like, but it is not listed, then it may be possible to rent this equipment for you.