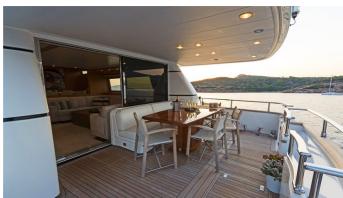

## FOS YACHT CHARTER

Superyacht FOS was built in 2006 by Sanlorenzo. She is a 21.8m / 71'6 motor yacht with exterior design by . Fos offers accommodation for up to 8 guests in 4 cabins with additional room for her crew of 3. She features a variety of amenities to ensure comfortable charter vacations, including, Air Conditioning & WiFi connection on board. She also carries an impressive collection of toys as listed below.

#### FOS AMENITIES & TOYS

Wi-Fi

Air Conditioning

For a full up-to-date list of leisure facilities or amenities onboard Motor Yacht Fos please contact your Yacht Charter Broker prior to booking your vacation. If there is a particular water toy that you would like, but it is not listed, then it may be possible to rent this equipment for you.