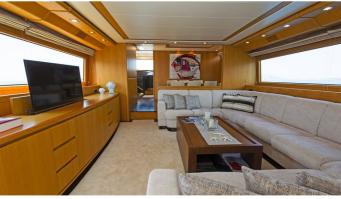

## FOS YACHT CHARTER

Superyacht FOS was built in 2006 by Sanlorenzo. She is a 21.8m / 71'6 motor yacht with exterior design by . Fos offers accommodation for up to 8 guests in 4 cabins with additional room for her crew of 3. She features a variety of amenities to ensure comfortable charter vacations, including, Air Conditioning & WiFi connection on board. She also carries an impressive collection of toys as listed below.