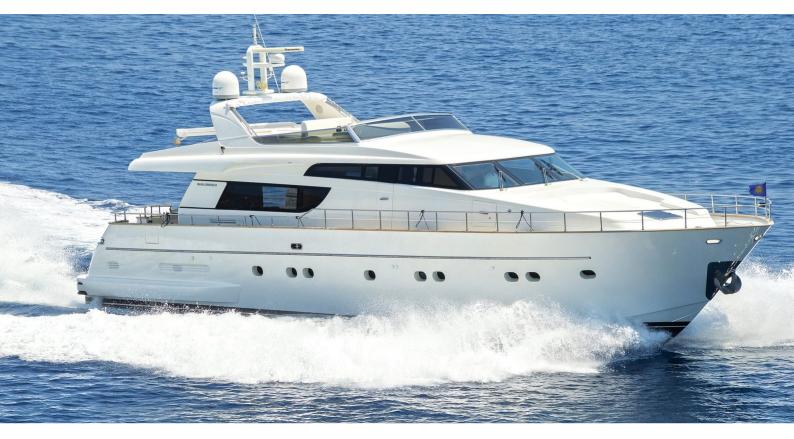

# **FOS**

Yacht Charter Details for 'Fos', the 21.8m Superyacht built by Sanlorenzo

## FOS YACHT CHARTER

Superyacht FOS was built in 2006 by Sanlorenzo. She is a 21.8m / 71'6 motor yacht with exterior design by . Fos offers accommodation for up to 8 guests in 4 cabins with additional room for her crew of 3. She features a variety of amenities to ensure comfortable charter vacations, including, Air Conditioning & WiFi connection on board. She also carries an impressive collection of toys as listed below.