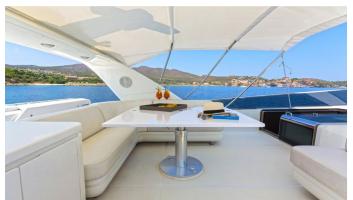

## FOS YACHT CHARTER

Superyacht FOS was built in 2006 by Sanlorenzo. She is a 21.8m / 71'6 motor yacht with exterior design by . Fos offers accommodation for up to 8 guests in 4 cabins with additional room for her crew of 3. She features a variety of amenities to ensure comfortable charter vacations, including, Air Conditioning & WiFi connection on board. She also carries an impressive collection of toys as listed below.

#### FOS AMENITIES & TOYS

Wi-Fi

Air Conditioning

For a full up-to-date list of leisure facilities or amenities onboard Motor Yacht Fos please contact your Yacht Charter Broker prior to booking your vacation. If there is a particular water toy that you would like, but it is not listed, then it may be possible to rent this equipment for you.