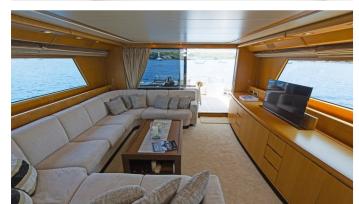

## FOS YACHT CHARTER

Superyacht FOS was built in 2006 by Sanlorenzo. She is a 21.8m / 71'6 motor yacht with exterior design by . Fos offers accommodation for up to 8 guests in 4 cabins with additional room for her crew of 3. She features a variety of amenities to ensure comfortable charter vacations, including, Air Conditioning & WiFi connection on board. She also carries an impressive collection of toys as listed below.

#### FOS AMENITIES & TOYS

Wi-Fi

Air Conditioning

For a full up-to-date list of leisure facilities or amenities onboard Motor Yacht Fos please contact your Yacht Charter Broker prior to booking your vacation. If there is a particular water toy that you would like, but it is not listed, then it may be possible to rent this equipment for you.