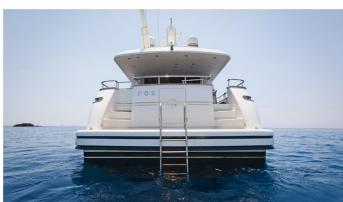

# **FOS**

Yacht Charter Details for 'Fos', the 21.8m Superyacht built by Sanlorenzo

## FOS YACHT CHARTER

Superyacht FOS was built in 2006 by Sanlorenzo. She is a 21.8m / 71'6 motor yacht with exterior design by . Fos offers accommodation for up to 8 guests in 4 cabins with additional room for her crew of 3. She features a variety of amenities to ensure comfortable charter vacations, including, Air Conditioning & WiFi connection on board. She also carries an impressive collection of toys as listed below.