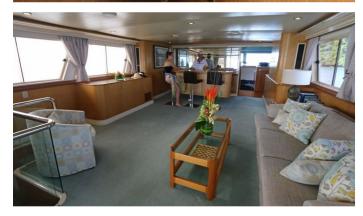

### BAHAMA YACHT CHARTER

Superyacht BAHAMA was built in 1981 by Lloyds Ships. She is a 28m / 91'10 motor yacht with exterior design by . Bahama offers accommodation for up to 6 guests in 3 cabins with additional room for her crew of 3. She features a variety of amenities to ensure comfortable charter vacations, including, Air Conditioning & WiFi connection on board. She also carries an impressive collection of toys as listed below.