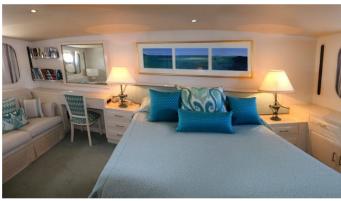

### BAHAMA YACHT CHARTER

Superyacht BAHAMA was built in 1981 by Lloyds Ships. She is a 28m / 91'10 motor yacht with exterior design by . Bahama offers accommodation for up to 6 guests in 3 cabins with additional room for her crew of 3. She features a variety of amenities to ensure comfortable charter vacations, including, Air Conditioning & WiFi connection on board. She also carries an impressive collection of toys as listed below.