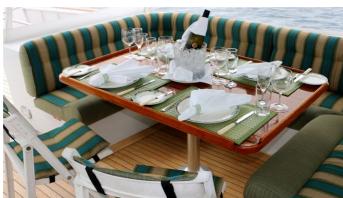

### BAHAMA YACHT CHARTER

Superyacht BAHAMA was built in 1981 by Lloyds Ships. She is a 28m / 91'10 motor yacht with exterior design by . Bahama offers accommodation for up to 6 guests in 3 cabins with additional room for her crew of 3. She features a variety of amenities to ensure comfortable charter vacations, including, Air Conditioning & WiFi connection on board. She also carries an impressive collection of toys as listed below.

#### **BAHAMA AMENITIES & TOYS**

Wi-Fi

Air Conditioning

For a full up-to-date list of leisure facilities or amenities onboard Motor Yacht Bahama please contact your Yacht Charter Broker prior to booking your vacation. If there is a particular water toy that you would like, but it is not listed, then it may be possible to rent this equipment for you.