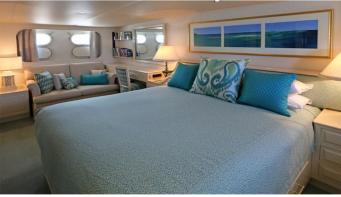

### BAHAMA YACHT CHARTER

Superyacht BAHAMA was built in 1981 by Lloyds Ships. She is a 28m / 91'10 motor yacht with exterior design by . Bahama offers accommodation for up to 6 guests in 3 cabins with additional room for her crew of 3. She features a variety of amenities to ensure comfortable charter vacations, including, Air Conditioning & WiFi connection on board. She also carries an impressive collection of toys as listed below.