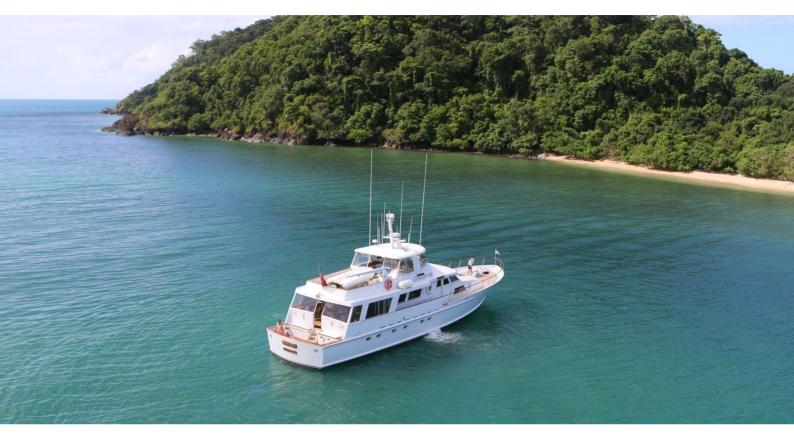

# **BAHAMA**

Yacht Charter Details for 'Bahama', the 28m Superyacht built by Lloyds Ships

**SPECIFICATIONS** 

**LENGTH** 28m / 91'10

BEAM DRAFT 6.4m / 21' 1.71m / 5'7

YEAR REFIT 1981 2010

CRUISING SPEED 10 Knots **ACCOMMODATION** 

### BAHAMA YACHT CHARTER

Superyacht BAHAMA was built in 1981 by Lloyds Ships. She is a 28m / 91'10 motor yacht with exterior design by . Bahama offers accommodation for up to 6 guests in 3 cabins with additional room for her crew of 3. She features a variety of amenities to ensure comfortable charter vacations, including, Air Conditioning & WiFi connection on board. She also carries an impressive collection of toys as listed below.