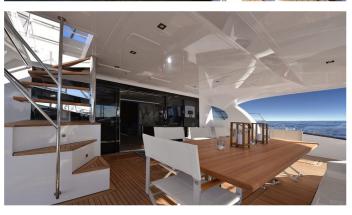

### **BLUE BELLY YACHT CHARTER**

Superyacht BLUE BELLY was built in 2015 by Sunreef Yachts. She is a 23.96m / 78'7 80 Sunreef Power motor yacht with exterior design by Sunreef Yachts and interior styling by Sunreef Yachts. Blue Belly offers accommodation for up to 8 guests in 4 cabins with additional room for her crew of . She features a variety of amenities to ensure comfortable charter vacations. She also carries an impressive collection of toys as listed below.