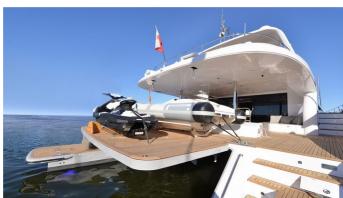

### **BLUE BELLY YACHT CHARTER**

Superyacht BLUE BELLY was built in 2015 by Sunreef Yachts. She is a 23.96m / 78'7 80 Sunreef Power motor yacht with exterior design by Sunreef Yachts and interior styling by Sunreef Yachts. Blue Belly offers accommodation for up to 8 guests in 4 cabins with additional room for her crew of . She features a variety of amenities to ensure comfortable charter vacations. She also carries an impressive collection of toys as listed below.

#### **BLUE BELLY AMENITIES & TOYS**

For a full up-to-date list of leisure facilities or amenities onboard Motor Yacht Blue Belly please contact your Yacht Charter Broker prior to booking your vacation. If there is a particular water toy that you would like, but it is not listed, then it may be possible to rent this equipment for you.