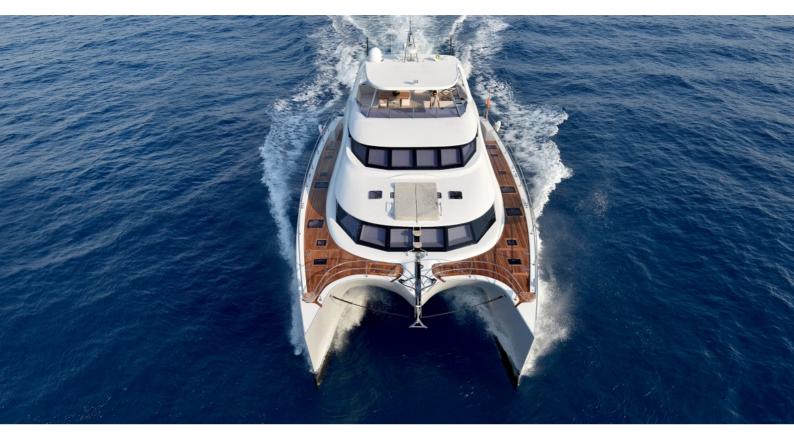

# **BLUE BELLY**

Yacht Charter Details for 'Blue Belly', the 23.96m Superyacht built by Sunreef Yachts

**SPECIFICATIONS** 

LENGTH

23.96m / 78'7

BEAM

DRAFT

9.3m / 30'6 1.79m / 5'10

### **BLUE BELLY YACHT CHARTER**

Superyacht BLUE BELLY was built in 2015 by Sunreef Yachts. She is a 23.96m / 78'7 80 Sunreef Power motor yacht with exterior design by Sunreef Yachts and interior styling by Sunreef Yachts. Blue Belly offers accommodation for up to 8 guests in 4 cabins with additional room for her crew of . She features a variety of amenities to ensure comfortable charter vacations. She also carries an impressive collection of toys as listed below.