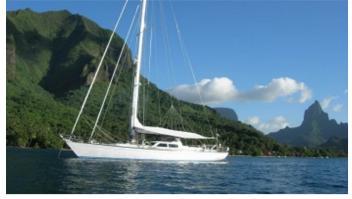

# **PLUM**

Yacht Charter Details for 'Plum', the 21.95m Superyacht built by Custom

**SPECIFICATIONS** 

LENGTH

21.95m / 72'

BEAM DRAFT 5.67m / 18'7 2.77m / 9'1

YEAR REFIT 2001 2010

**CRUISING SPEED** 

### PLUM YACHT CHARTER

Superyacht PLUM was built in 2001 by Custom. She is a 21.95m / 72' sail yacht with exterior design by . Plum offers accommodation for up to 6 guests in 4 cabins with additional room for her crew of . She features a variety of amenities to ensure comfortable charter vacations. She also carries an impressive collection of toys as listed below.