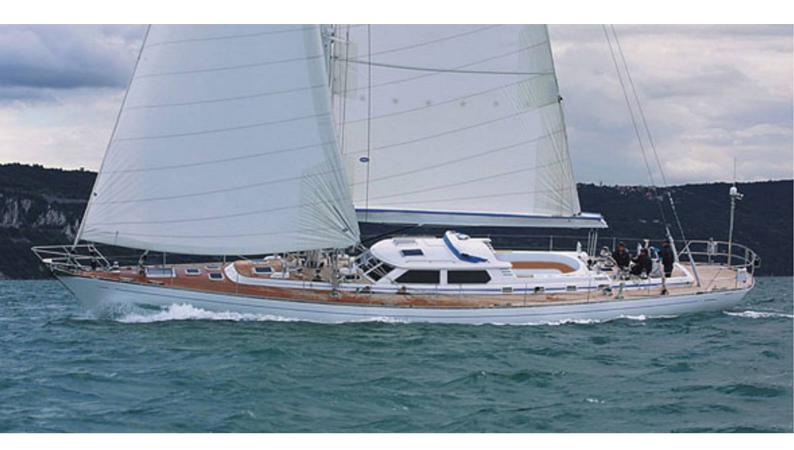

# **PLUM**

Yacht Charter Details for 'Plum', the 21.95m Superyacht built by Custom

**SPECIFICATIONS** 

LENGTH

21.95m / 72'

BEAM DRAFT 5.67m / 18'7 2.77m / 9'1

YEAR REFIT 2001 2010

**CRUISING SPEED** 

### PLUM YACHT CHARTER

Superyacht PLUM was built in 2001 by Custom. She is a 21.95m / 72' sail yacht with exterior design by . Plum offers accommodation for up to 6 guests in 4 cabins with additional room for her crew of . She features a variety of amenities to ensure comfortable charter vacations. She also carries an impressive collection of toys as listed below.