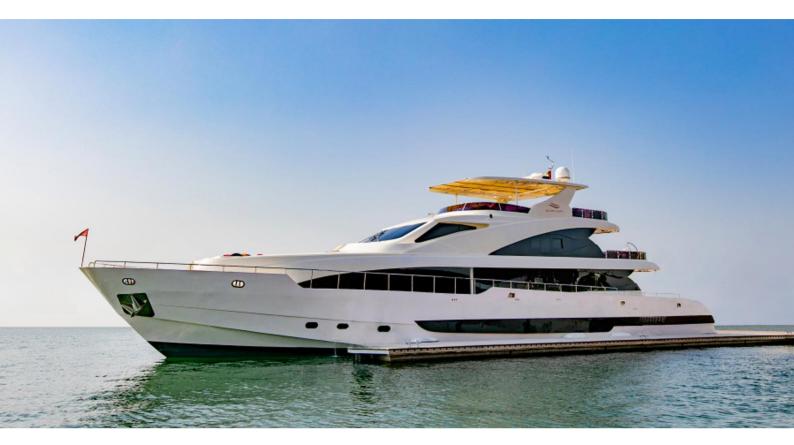

# **STARDOM**

Yacht Charter Details for 'Stardom', the 43m Superyacht built by Al Shahali Marine

**SPECIFICATIONS** 

LENGTH

43m / 141'1

BEAM DRAFT 7.89m / 25'11 1.82m / 6'

YEAR REFIT 2022

CRUISING SPEED O Knots **ACCOMMODATION** 

### STARDOM YACHT CHARTER

Superyacht STARDOM was built in 2022 by Al Shahali Marine. She is a 43m / 141'1 AS 130 motor yacht with exterior design by . Stardom offers accommodation for up to 10 guests in 5 cabins with additional room for her crew of 10. She features a variety of amenities to ensure comfortable charter vacations. She also carries an impressive collection of toys as listed below.