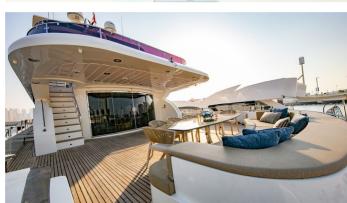

### STARDOM YACHT CHARTER

Superyacht STARDOM was built in 2022 by Al Shahali Marine. She is a 43m / 141'1 AS 130 motor yacht with exterior design by . Stardom offers accommodation for up to 10 guests in 5 cabins with additional room for her crew of 10. She features a variety of amenities to ensure comfortable charter vacations. She also carries an impressive collection of toys as listed below.