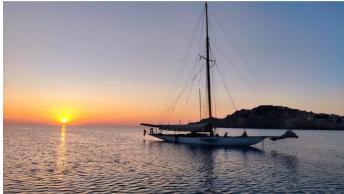

### MARISKA YACHT CHARTER

Superyacht MARISKA was built in 1908 by William Fife & Sons. She is a 27.58m / 90'6 sail yacht with exterior design by William Fife and interior styling by Ines Knoll. Mariska offers accommodation for up to 6 guests in 3 cabins with additional room for her crew of 2. She features a variety of amenities to ensure comfortable charter vacations. She also carries an impressive collection of toys as listed below.