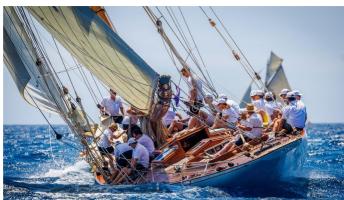

### MARISKA YACHT CHARTER

Superyacht MARISKA was built in 1908 by William Fife & Sons. She is a 27.58m / 90'6 sail yacht with exterior design by William Fife and interior styling by Ines Knoll. Mariska offers accommodation for up to 6 guests in 3 cabins with additional room for her crew of 2. She features a variety of amenities to ensure comfortable charter vacations. She also carries an impressive collection of toys as listed below.