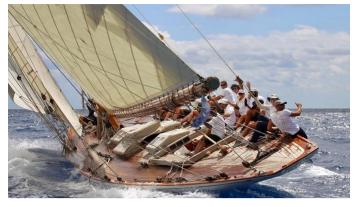

### MARISKA YACHT CHARTER

Superyacht MARISKA was built in 1908 by William Fife & Sons. She is a 27.58m / 90'6 sail yacht with exterior design by William Fife and interior styling by Ines Knoll. Mariska offers accommodation for up to 6 guests in 3 cabins with additional room for her crew of 2. She features a variety of amenities to ensure comfortable charter vacations. She also carries an impressive collection of toys as listed below.