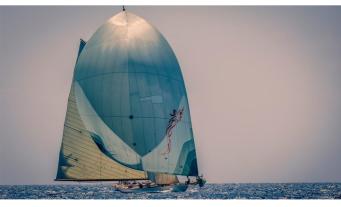

### MARISKA YACHT CHARTER

Superyacht MARISKA was built in 1908 by William Fife & Sons. She is a 27.58m / 90'6 sail yacht with exterior design by William Fife and interior styling by Ines Knoll. Mariska offers accommodation for up to 6 guests in 3 cabins with additional room for her crew of 2. She features a variety of amenities to ensure comfortable charter vacations. She also carries an impressive collection of toys as listed below.