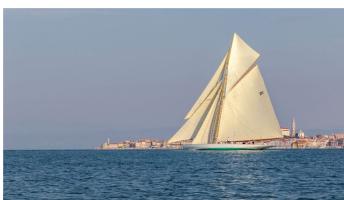

# **MARISKA**

Yacht Charter Details for 'Mariska', the 27.58m Superyacht built by William Fife & Sons

**SPECIFICATIONS** 

LENGTH

27.58m / 90'6

BEAM DRAFT 4.2m / 13'9 2.63m / 8'8

YEAR REFIT 1908 2021

CRUISING SPEED

### MARISKA YACHT CHARTER

Superyacht MARISKA was built in 1908 by William Fife & Sons. She is a 27.58m / 90'6 sail yacht with exterior design by William Fife and interior styling by Ines Knoll. Mariska offers accommodation for up to 6 guests in 3 cabins with additional room for her crew of 2. She features a variety of amenities to ensure comfortable charter vacations. She also carries an impressive collection of toys as listed below.