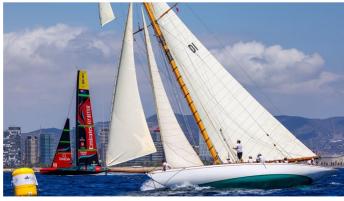

### MARISKA YACHT CHARTER

Superyacht MARISKA was built in 1908 by William Fife & Sons. She is a 27.58m / 90'6 sail yacht with exterior design by William Fife and interior styling by Ines Knoll. Mariska offers accommodation for up to 6 guests in 3 cabins with additional room for her crew of 2. She features a variety of amenities to ensure comfortable charter vacations. She also carries an impressive collection of toys as listed below.