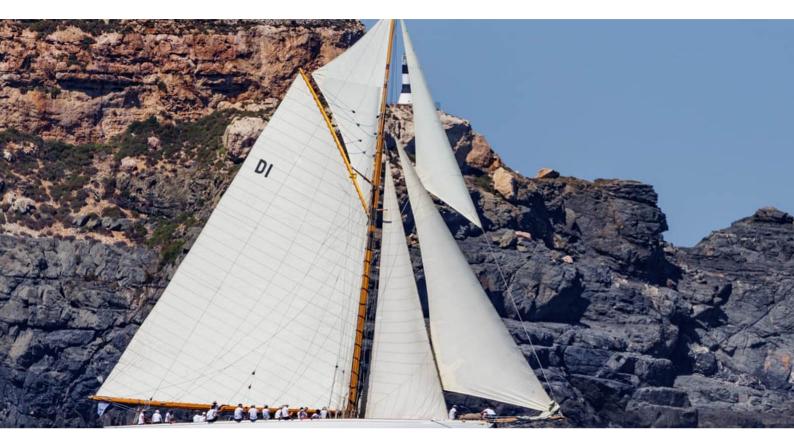

# **MARISKA**

Yacht Charter Details for 'Mariska', the 27.58m Superyacht built by William Fife & Sons

**SPECIFICATIONS** 

LENGTH

27.58m / 90'6

BEAM DRAFT 4.2m / 13'9 2.63m / 8'8

YEAR REFIT 1908 2021

CRUISING SPEED

### MARISKA YACHT CHARTER

Superyacht MARISKA was built in 1908 by William Fife & Sons. She is a 27.58m / 90'6 sail yacht with exterior design by William Fife and interior styling by Ines Knoll. Mariska offers accommodation for up to 6 guests in 3 cabins with additional room for her crew of 2. She features a variety of amenities to ensure comfortable charter vacations. She also carries an impressive collection of toys as listed below.