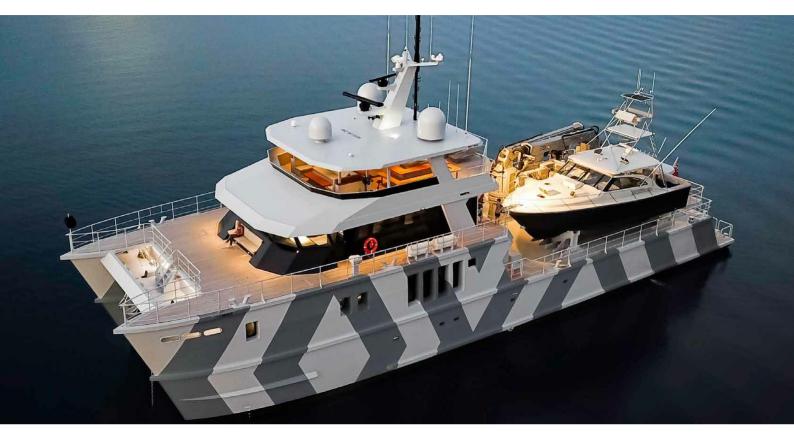

# THE BEAST

Yacht Charter Details for 'The Beast', the 39.19m Superyacht built by Profab Central Engineering Ltd

**SPECIFICATIONS** 

LENGTH

39.19m / 128'7

BEAM 12m / 39'4

YEAR REFIT

2019

## THE BEAST YACHT CHARTER

Superyacht THE BEAST was built in 2019 by Profab Central Engineering Ltd. She is a 39.19m / 128'7 Custom motor yacht with exterior design by LOMOcean and interior styling by Oceania Interiors . The Beast offers accommodation for up to 12 guests in 5 cabins with additional room for her crew of 9. She features a variety of amenities to ensure comfortable charter vacations, including, BBQ & Tender Garage. She also carries an impressive collection of toys as listed below.