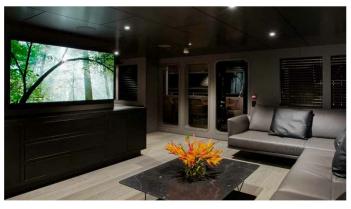

## THE BEAST YACHT CHARTER

Superyacht THE BEAST was built in 2019 by Profab Central Engineering Ltd. She is a 39.19m / 128'7 Custom motor yacht with exterior design by LOMOcean and interior styling by Oceania Interiors . The Beast offers accommodation for up to 12 guests in 5 cabins with additional room for her crew of 9. She features a variety of amenities to ensure comfortable charter vacations, including, BBQ & Tender Garage. She also carries an impressive collection of toys as listed below.