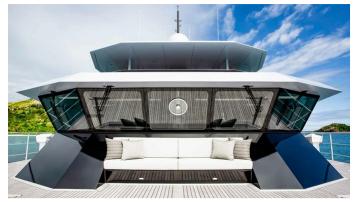

## THE BEAST YACHT CHARTER

Superyacht THE BEAST was built in 2019 by Profab Central Engineering Ltd. She is a 39.19m / 128'7 Custom motor yacht with exterior design by LOMOcean and interior styling by Oceania Interiors . The Beast offers accommodation for up to 12 guests in 5 cabins with additional room for her crew of 9. She features a variety of amenities to ensure comfortable charter vacations, including, BBQ & Tender Garage. She also carries an impressive collection of toys as listed below.

#### THE BEAST AMENITIES & TOYS

**Tender Garage** 

**BBQ** 

For a full up-to-date list of leisure facilities or amenities onboard Motor Yacht The Beast please contact your Yacht Charter Broker prior to booking your vacation. If there is a particular water toy that you would like, but it is not listed, then it may be possible to rent this equipment for you.