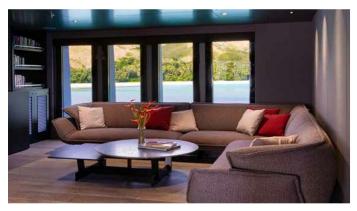

## THE BEAST YACHT CHARTER

Superyacht THE BEAST was built in 2019 by Profab Central Engineering Ltd. She is a 39.19m / 128'7 Custom motor yacht with exterior design by LOMOcean and interior styling by Oceania Interiors . The Beast offers accommodation for up to 12 guests in 5 cabins with additional room for her crew of 9. She features a variety of amenities to ensure comfortable charter vacations, including, BBQ & Tender Garage. She also carries an impressive collection of toys as listed below.