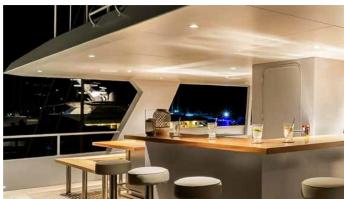

## THE BEAST YACHT CHARTER

Superyacht THE BEAST was built in 2019 by Profab Central Engineering Ltd. She is a 39.19m / 128'7 Custom motor yacht with exterior design by LOMOcean and interior styling by Oceania Interiors . The Beast offers accommodation for up to 12 guests in 5 cabins with additional room for her crew of 9. She features a variety of amenities to ensure comfortable charter vacations, including, BBQ & Tender Garage. She also carries an impressive collection of toys as listed below.

#### THE BEAST AMENITIES & TOYS

**Tender Garage** 

**BBQ** 

For a full up-to-date list of leisure facilities or amenities onboard Motor Yacht The Beast please contact your Yacht Charter Broker prior to booking your vacation. If there is a particular water toy that you would like, but it is not listed, then it may be possible to rent this equipment for you.