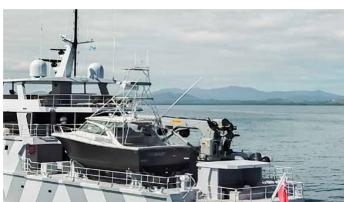

# THE BEAST

Yacht Charter Details for 'The Beast', the 39.19m Superyacht built by Profab Central Engineering Ltd

**SPECIFICATIONS** 

LENGTH

39.19m / 128'7

BEAM 12m / 39'4

YEAR REFIT

2019

## THE BEAST YACHT CHARTER

Superyacht THE BEAST was built in 2019 by Profab Central Engineering Ltd. She is a 39.19m / 128'7 Custom motor yacht with exterior design by LOMOcean and interior styling by Oceania Interiors . The Beast offers accommodation for up to 12 guests in 5 cabins with additional room for her crew of 9. She features a variety of amenities to ensure comfortable charter vacations, including, BBQ & Tender Garage. She also carries an impressive collection of toys as listed below.