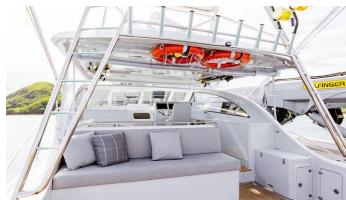

## THE BEAST YACHT CHARTER

Superyacht THE BEAST was built in 2019 by Profab Central Engineering Ltd. She is a 39.19m / 128'7 Custom motor yacht with exterior design by LOMOcean and interior styling by Oceania Interiors . The Beast offers accommodation for up to 12 guests in 5 cabins with additional room for her crew of 9. She features a variety of amenities to ensure comfortable charter vacations, including, BBQ & Tender Garage. She also carries an impressive collection of toys as listed below.

#### THE BEAST AMENITIES & TOYS

**Tender Garage** 

**BBQ** 

For a full up-to-date list of leisure facilities or amenities onboard Motor Yacht The Beast please contact your Yacht Charter Broker prior to booking your vacation. If there is a particular water toy that you would like, but it is not listed, then it may be possible to rent this equipment for you.